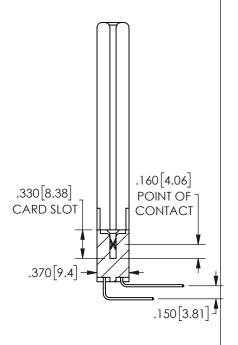

<u>Contact Dimensions:</u>
559-90 Degree Bend (Code 541 Contacts)
See Sheet 2 for Contact Code 555, 556, 558, 559, 560

**Dimensions** 

THIS IS A C.A.D. GENERATED DRAWING DO NOT MAKE MANUAL REVISIONS TO MASTER.

**SECTION A-A** 

ISSUE NUMBER ORIGINAL

1

**Contact Code 558** 

Contact Code 559

Contact Code 560

INSULATOR MATERIAL: THERMOPLASTIC POLYESTER, UL 94V-0 DAP MATERIAL AVAILABLE UPON REQUEST

CONTACT MATERIAL; COPPER ALLOY CONTACT PLATING: GOLD ON THE MATING AREA, TIN PLATING ON THE CONTACT TAILS, NICKEL UNDERPLATE