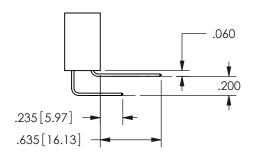

<u>Contact Dimensions:</u>
559-90 Degree Bend (Code 541 Contacts)
See Sheet 2 for Contact Code 555, 556, 558, 559, 560

**Dimensions** 

THIS IS A C.A.D. GENERATED DRAWING DO NOT MAKE MANUAL REVISIONS TO MASTER.

**SECTION A-A** 

ISSUE NUMBER ORIGINAL

1

**Contact Code 558** 

Contact Code 559

Contact Code 560

INSULATOR MATERIAL: THERMOPLASTIC POLYESTER, UL 94V-0 DAP MATERIAL AVAILABLE UPON REQUEST

CONTACT MATERIAL; COPPER ALLOY CONTACT PLATING: GOLD ON THE MATING AREA, TIN PLATING ON THE CONTACT TAILS, NICKEL UNDERPLATE