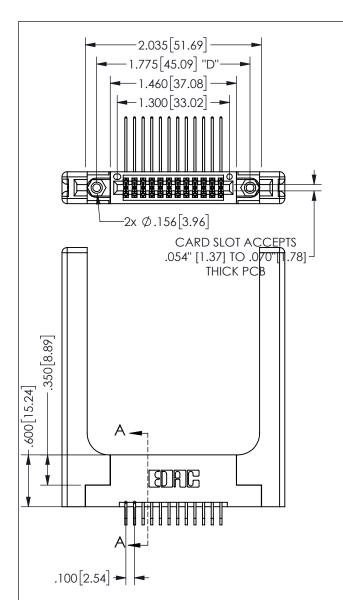

## 345/395 SERIES CARD EDGE CONNECTOR PART NUMBER: 345-024-559-258

YOUR CONNECTION TO QUALITY & SERVICE

**EDAC INC** TORONTO, ONTARIO CANADA

THESE DRAWINGS AND SPECIFICATIONS ARE THE PROPERTY OF EDAC INC.,AND SHALL NOT BE REPRODUCED, OR COPIED OR USED AS THE BASIS FOR THE MANUFACTURE OR SALE OF APPARATUS WITHOUT WRITTEN PERMISSION.

**SECTION A-A** 

ISSUE NUMBER ORIGINAL

1

**Contact Code 558** 

Contact Code 559

Contact Code 560

INSULATOR MATERIAL: THERMOPLASTIC POLYESTER, UL 94V-0 DAP MATERIAL AVAILABLE UPON REQUEST

CONTACT MATERIAL; COPPER ALLOY CONTACT PLATING: GOLD ON THE MATING AREA, TIN PLATING ON THE CONTACT TAILS, NICKEL UNDERPLATE