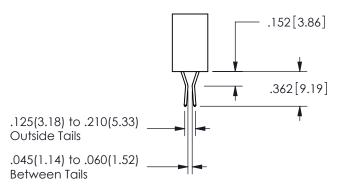

**SECTION A-A** 

ISSUE NUMBER ORIGINAL

1

**Contact Code 558** 

Contact Code 559

Contact Code 560

INSULATOR MATERIAL: THERMOPLASTIC POLYESTER, UL 94V-0 DAP MATERIAL AVAILABLE UPON REQUEST

CONTACT MATERIAL; COPPER ALLOY CONTACT PLATING: GOLD ON THE MATING AREA, TIN PLATING ON THE CONTACT TAILS, NICKEL UNDERPLATE