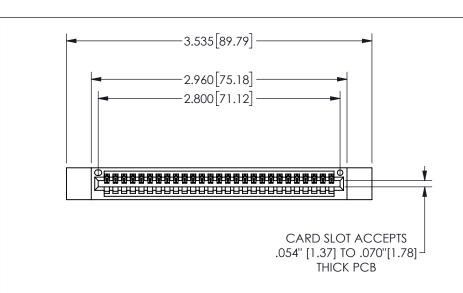

THIS IS A C.A.D. GENERATED DRAWING DO NOT MAKE MANUAL REVISIONS TO MASTER.

ISSUE NUMBER

ORIGINAL

1

.160 4.06 .330[8.38] POINT OF CARD SLOT CONTACT .370 9.4

-.350[8.89] .600[15.24] 0 .100[2.54]

<u>Contact Dimensions:</u>
540-Wire Wrap .025 Sq.(0.64 Sq.) - Tail LG=.560(14.22)
.100 (2.54) Contact Spacing x .200 (5.08) Row Spacing

345/395 SERIES CARD EDGE CONNECTOR PART NUMBER: 345-027-540-112

YOUR CONNECTION TO QUALITY & SERVICE

**EDAC INC** TORONTO, ONTARIO CANADA

THESE DRAWINGS AND SPECIFICATIONS ARE THE PROPERTY OF EDAC INC.,AND SHALL NOT BE REPRODUCED,OR COPIED OR USED AS THE BASIS FOR THE MANUFACTURE OR SALE OF APPARATUS WITHOUT WRITTEN PERMISSION.