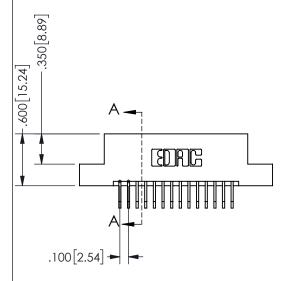

## SECTION A-A

345/395 SERIES CARD EDGE CONNECTOR PART NUMBER: 345-028-558-207

**EDAC INC** TORONTO, ONTARIO CANADA

THESE DRAWINGS AND SPECIFICATIONS ARE THE PROPERTY OF EDAC INC.,AND SHALL NOT BE REPRODUCED, OR COPIED OR USED AS THE BASIS FOR THE MANUFACTURE OR SALE OF APPARATUS WITHOUT WRITTEN PERMISSION.

| ACAD REFERENCE NO.  | 345-ENG-MASTE   | 2 |
|---------------------|-----------------|---|
| DRAWN: R.STA.MONICA | DATE:MAY.16/201 | 7 |
| CHECKED:            | DATE:           |   |
| SCALE: NTS          | SHEET 1 OF 2    |   |
| DRAWING NUMBER      | ISSUE           |   |
| 345-ENG-MASTER      | 1               |   |
|                     |                 |   |