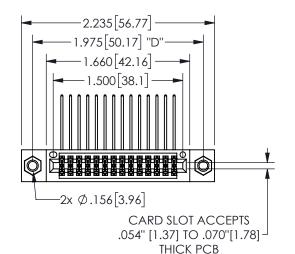

## SECTION A-A

345/395 SERIES CARD EDGE CONNECTOR PART NUMBER: 345-028-558-207

**EDAC INC** TORONTO, ONTARIO CANADA

THESE DRAWINGS AND SPECIFICATIONS ARE THE PROPERTY OF EDAC INC.,AND SHALL NOT BE REPRODUCED, OR COPIED OR USED AS THE BASIS FOR THE MANUFACTURE OR SALE OF APPARATUS WITHOUT WRITTEN PERMISSION.

| ACAD REFERENCE NO.  | 345-ENG-MASTE   | 2 |
|---------------------|-----------------|---|
| DRAWN: R.STA.MONICA | DATE:MAY.16/201 | 7 |
| CHECKED:            | DATE:           |   |
| SCALE: NTS          | SHEET 1 OF 2    |   |
| DRAWING NUMBER      | ISSUE           |   |
| 345-ENG-MASTER      | 1               |   |
|                     |                 |   |