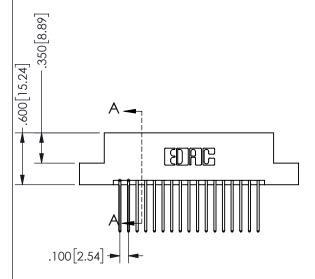

THIS IS A C.A.D. GENERATED DRAWING DO NOT MAKE MANUAL REVISIONS TO MASTER.

ISSUE NUMBER

ORIGINAL

1

-2.535[64.39]-2.275[57.79] "D" 1.960 49.78 1.800 [45.72] -2x Ø.128[3.25] CARD SLOT ACCEPTS .054" [1.37] TO .070"[1.78] \( \)

THICK PCB

<u>Contact Dimensions:</u>
540-Wire Wrap .025 Sq.(0.64 Sq.) - Tail LG=.560(14.22)
.100 (2.54) Contact Spacing x .200 (5.08) Row Spacing

.160 4.06 .330[8.38] POINT OF CARD SLOT CONTACT .370 9.4

## 345/395 SERIES CARD EDGE CONNECTOR PART NUMBER: 345-034-540-202

YOUR CONNECTION TO QUALITY & SERVICE

**EDAC INC** TORONTO, ONTARIO CANADA

THESE DRAWINGS AND SPECIFICATIONS ARE THE PROPERTY OF EDAC INC.,AND SHALL NOT BE REPRODUCED, OR COPIED OR USED AS THE BASIS FOR THE MANUFACTURE OR SALE OF APPARATUS WITHOUT WRITTEN PERMISSION.