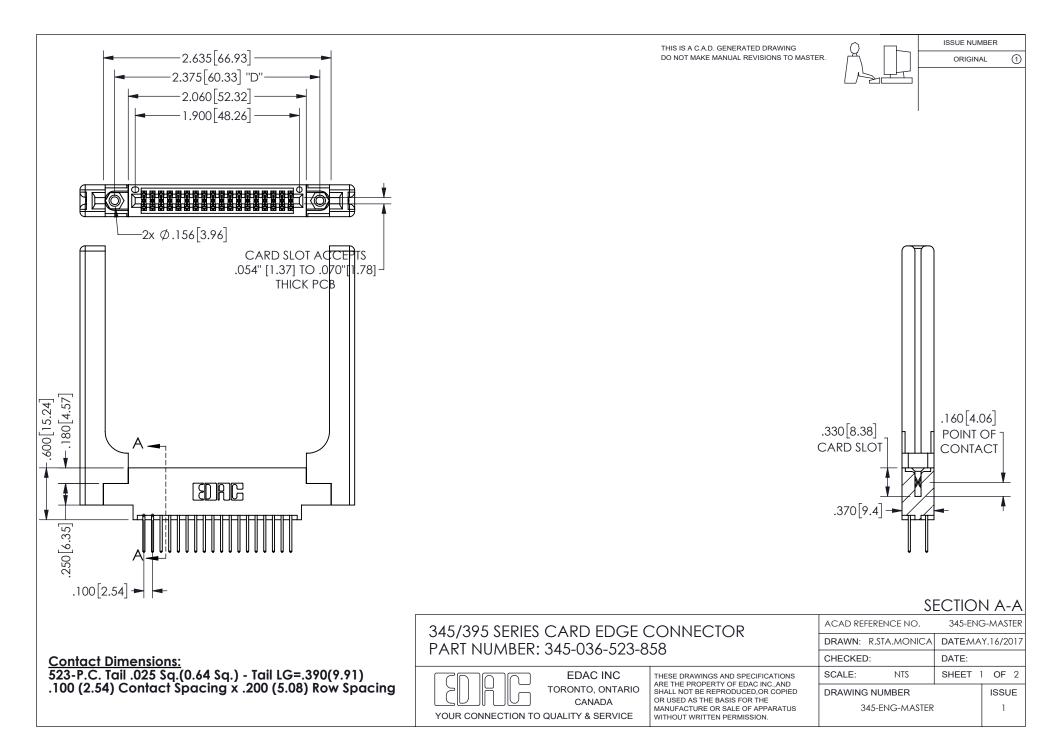

345/395 SERIES CARD EDGE CONNECTOR CONTACT CODE 555,556,558,559,560 DIMENSIONS

YOUR CONNECTION TO QUALITY & SERVICE

**EDAC INC** TORONTO, ONTARIO CANADA

THESE DRAWINGS AND SPECIFICATIONS ARE THE PROPERTY OF EDAC INC.,AND SHALL NOT BE REPRODUCED, OR COPIED OR USED AS THE BASIS FOR THE MANUFACTURE OR SALE OF APPARATUS WITHOUT WRITTEN PERMISSION.

|  | ACAD REFERENCE NO.  | 345-ENG-MASTER   |        |
|--|---------------------|------------------|--------|
|  | DRAWN: R.STA.MONICA | DATE:MAY.16/2017 |        |
|  | CHECKED:            | DATE:            |        |
|  | SCALE: 1:1          | SHEET            | 2 OF 2 |
|  | DRAWING NUMBER      |                  | ISSUE  |
|  | 345-ENG-MASTER      |                  | 1      |