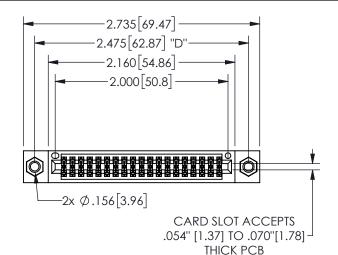

345/395 SERIES CARD EDGE CONNECTOR CONTACT CODE 555,556,558,559,560 DIMENSIONS

YOUR CONNECTION TO QUALITY & SERVICE

**EDAC INC** TORONTO, ONTARIO CANADA

THESE DRAWINGS AND SPECIFICATIONS ARE THE PROPERTY OF EDAC INC.,AND SHALL NOT BE REPRODUCED, OR COPIED OR USED AS THE BASIS FOR THE MANUFACTURE OR SALE OF APPARATUS WITHOUT WRITTEN PERMISSION.

## **SECTION A-A**

345/395 SERIES CARD EDGE CONNECTOR PART NUMBER: 345-038-524-207

**EDAC INC** TORONTO, ONTARIO CANADA

THESE DRAWINGS AND SPECIFICATIONS ARE THE PROPERTY OF EDAC INC.,AND SHALL NOT BE REPRODUCED, OR COPIED OR USED AS THE BASIS FOR THE MANUFACTURE OR SALE OF APPARATUS WITHOUT WRITTEN PERMISSION.