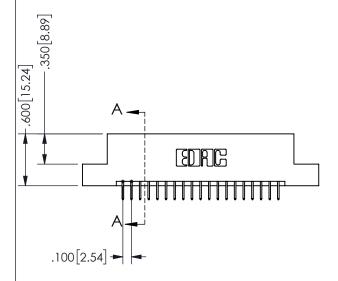

.160 4.06 .330[8.38] POINT OF CARD SLOT CONTACT .370 9.4

## **SECTION A-A**

345/395 SERIES CARD EDGE CONNECTOR PART NUMBER: 345-038-524-207

**EDAC INC** TORONTO, ONTARIO CANADA

THESE DRAWINGS AND SPECIFICATIONS ARE THE PROPERTY OF EDAC INC.,AND SHALL NOT BE REPRODUCED, OR COPIED OR USED AS THE BASIS FOR THE MANUFACTURE OR SALE OF APPARATUS WITHOUT WRITTEN PERMISSION.