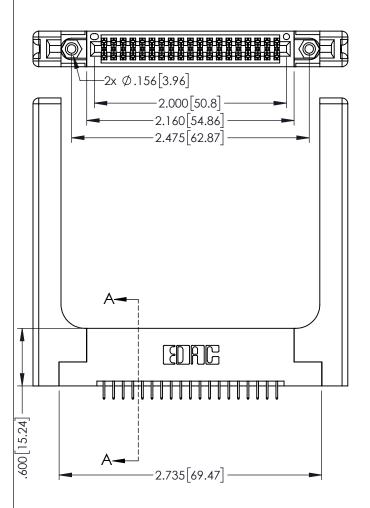

<u>Contact Dimensions:</u>
525-P.C. Tail .018 Sq.(0.46 Sq.) - Tail LG=.150(3.81)
.100 (2.54) Contact Spacing x .200 (5.08) Row Spacing

THIS IS A C.A.D. GENERATED DRAWING DO NOT MAKE MANUAL REVISIONS TO MAST

ISSUE NUMBER

ORIGINAL

345/395 SERIES CARD EDGE CONNECTOR PART NUMBER: 345-038-525-258

EDAC INC
TORONTO, ONTARIO
CANADA
YOUR CONNECTION TO QUALITY & SERVICE

THESE DRAWINGS AND SPECIFICATIONS
ARE THE PROPERTY OF EDAC INC.,AND
SHALL NOT BE REPRODUCED,OR COPIET
OR USED AS THE BASIS FOR THE
MANUFACTURE OR SALE OF APPARATUS
WITHOUT WRITTEN PERMISSION.

ACAD REFERENCE NO. 345-ENG-MASTER

INSULATOR MATERIAL: THERMOPLASTIC PBT BLACK, UL 94V-0
 CONTACT MATERIAL; COPPER TIN ALLOY

CONTACT PLATING: GOLD ON THE MATING AREA, TIN PLATING ON THE CONTACT TAILS, NICKEL UNDERPLATE