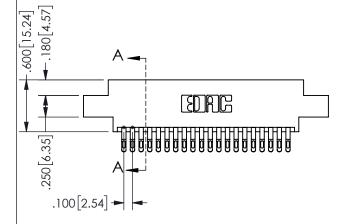

THIS IS A C.A.D. GENERATED DRAWING DO NOT MAKE MANUAL REVISIONS TO MASTER.

ISSUE NUMBER

ORIGINAL

<u>Contact Dimensions:</u>
555-Extender Board Bend (Code 500 Contacts)
See Sheet 2 for Contact Code 555, 556, 558, 559, 560 **Dimensions** 

.330[8.38] POINT OF CARD SLOT CONTACT .370 9.4

.160 4.06

ORIGINAL 1

ISSUE NUMBER

**Contact Code 558** 

Contact Code 559

**Contact Code 560** 

INSULATOR MATERIAL: THERMOPLASTIC POLYESTER, UL 94V-0 DAP MATERIAL AVAILABLE UPON REQUEST

CONTACT MATERIAL; COPPER ALLOY CONTACT PLATING: GOLD ON THE MATING AREA, TIN PLATING ON THE CONTACT TAILS, NICKEL UNDERPLATE