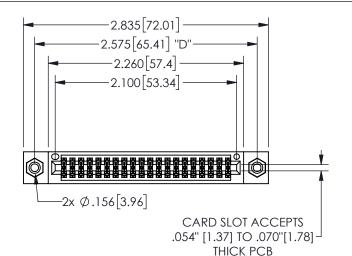

## 345/395 SERIES CARD EDGE CONNECTOR PART NUMBER: 345-040-555-808

YOUR CONNECTION TO QUALITY & SERVICE

**EDAC INC** TORONTO, ONTARIO CANADA

THESE DRAWINGS AND SPECIFICATIONS ARE THE PROPERTY OF EDAC INC.,AND SHALL NOT BE REPRODUCED, OR COPIED OR USED AS THE BASIS FOR THE MANUFACTURE OR SALE OF APPARATUS WITHOUT WRITTEN PERMISSION.

| SECTION A-A                        |                    |  |  |
|------------------------------------|--------------------|--|--|
| ACAD REFERENCE                     | no. 345-eng-master |  |  |
| DRAWN: R.STA.MONICA DATE:MAY.16/20 |                    |  |  |
| CHECKED:                           | DATE:              |  |  |
| SCALE: NT                          | S SHEET 1 OF 2     |  |  |
| DRAWING NUMBER                     | R ISSUE            |  |  |
| 345-ENG-A                          | MASTER 1           |  |  |