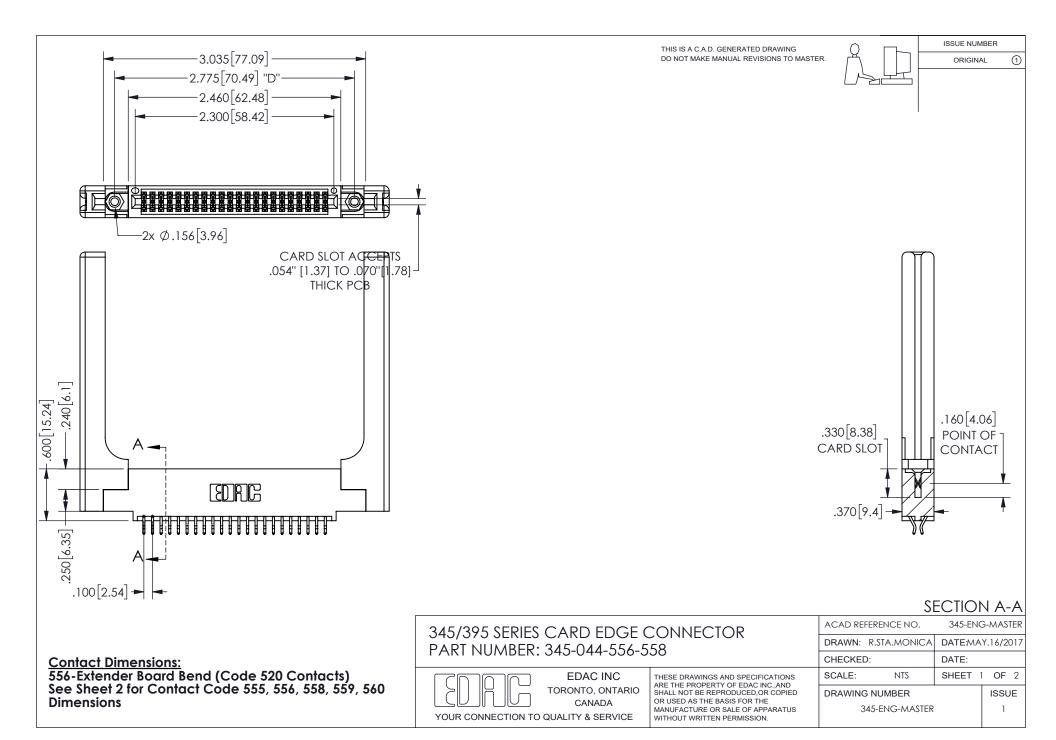

ISSUE NUMBER ORIGINAL

1

**Contact Code 558** 

Contact Code 559

Contact Code 560

INSULATOR MATERIAL: THERMOPLASTIC POLYESTER, UL 94V-0

DAP MATERIAL AVAILABLE UPON REQUEST

CONTACT MATERIAL; COPPER ALLOY

CONTACT PLATING: GOLD ON THE MATING AREA, TIN PLATING ON THE CONTACT TAILS, NICKEL UNDERPLATE

345/395 SERIES CARD EDGE CONNECTOR CONTACT CODE 555,556,558,559,560 DIMENSIONS

YOUR CONNECTION TO QUALITY & SERVICE

**EDAC INC** TORONTO, ONTARIO CANADA

THESE DRAWINGS AND SPECIFICATIONS ARE THE PROPERTY OF EDAC INC.,AND SHALL NOT BE REPRODUCED, OR COPIED OR USED AS THE BASIS FOR THE MANUFACTURE OR SALE OF APPARATUS WITHOUT WRITTEN PERMISSION.

| ACAD REFERENCE NO.  | 345-ENG-MASTER   |
|---------------------|------------------|
| DRAWN: R.STA.MONICA | DATE:MAY.16/2017 |
| CHECKED:            | DATE:            |
| SCALE: 1:1          | SHEET 2 OF 2     |
| DRAWING NUMBER      | ISSUE            |
| 345-FNG-MASTER      | 1                |