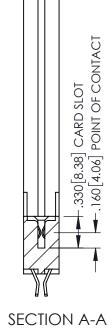

345/395 SERIES CARD EDGE CONNECTOR CONTACT CODE 555,556,558,559,560 DIMENSIONS

YOUR CONNECTION TO QUALITY & SERVICE

ACAD REFERENCE NO. 345-ENG-MASTER DATE:MAY.16/2017 DRAWN: R.STA.MONICA 1:1 SHEET 2 OF 2