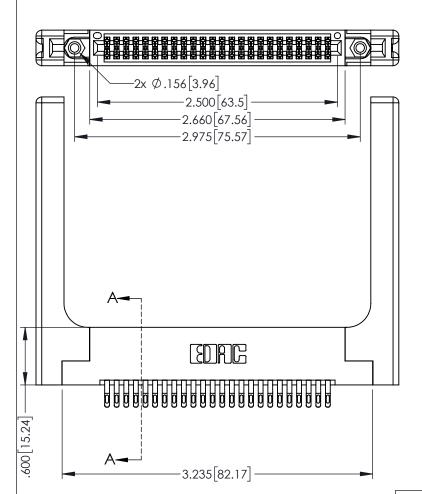

1

- INSULATOR MATERIAL: THERMOPLASTIC PBT BLACK, UL 94V-0
- CONTACT MATERIAL; COPPER TIN ALLOY CONTACT PLATING: GOLD ON THE MATING AREA, TIN PLATING ON THE CONTACT TAILS, NICKEL UNDERPLATE

| 345/395 SERIES | CARD EDGE CONNECTOR |
|----------------|---------------------|
| PART NUMBER:   | 345-048-555-258     |

YOUR CONNECTION TO QUALITY & SERVICE

| ACAD REFERENCE NO. 345-ENG-MASTER |                  |  |
|-----------------------------------|------------------|--|
| DRAWN: R.STA.MONICA               | DATE:MAY.16/2017 |  |
| CHECKED:                          | DATE:            |  |
| SCALE: 1:1                        | SHEET 1 OF 2     |  |
| DRAWING NUMBER                    | ISSUE            |  |
| 345-ENG-MASTER                    | 1                |  |