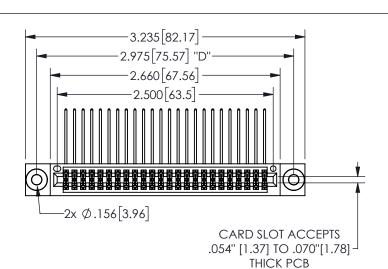

THIS IS A C.A.D. GENERATED DRAWING DO NOT MAKE MANUAL REVISIONS TO MASTER.

ISSUE NUMBER

ORIGINAL

1

.160 4.06 .330[8.38] POINT OF CARD SLOT CONTACT .370 9.4 .150[3.81]

## .240[6.1] .600[15.24] EDRG 250 [6.35] .100[2.54]

<u>Contact Dimensions:</u>
559-90 Degree Bend (Code 541 Contacts)
See Sheet 2 for Contact Code 555, 556, 558, 559, 560 **Dimensions** 

345/395 SERIES CARD EDGE CONNECTOR PART NUMBER: 345-048-559-503