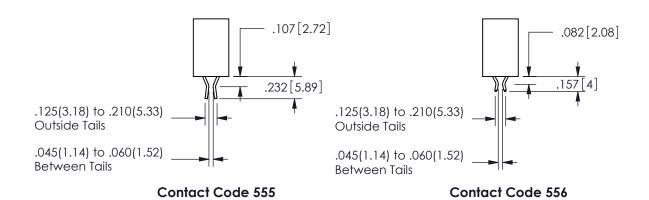

## .240[6.1] .600[15.24] EDRG 250 [6.35] .100[2.54]

<u>Contact Dimensions:</u>
559-90 Degree Bend (Code 541 Contacts)
See Sheet 2 for Contact Code 555, 556, 558, 559, 560 **Dimensions** 

345/395 SERIES CARD EDGE CONNECTOR PART NUMBER: 345-048-559-503

CONTACT MATERIAL; COPPER ALLOY

CONTACT PLATING: GOLD ON THE MATING AREA, TIN PLATING ON THE CONTACT TAILS, NICKEL UNDERPLATE

345/395 SERIES CARD EDGE CONNECTOR CONTACT CODE 555,556,558,559,560 DIMENSIONS