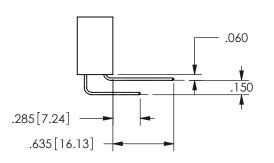

## .240[6.1] .600[15.24] EDRG 250 [6.35] .100[2.54]

<u>Contact Dimensions:</u>
559-90 Degree Bend (Code 541 Contacts)
See Sheet 2 for Contact Code 555, 556, 558, 559, 560 **Dimensions** 

345/395 SERIES CARD EDGE CONNECTOR PART NUMBER: 345-048-559-503

CONTACT MATERIAL; COPPER ALLOY

CONTACT PLATING: GOLD ON THE MATING AREA, TIN PLATING ON THE CONTACT TAILS, NICKEL UNDERPLATE

345/395 SERIES CARD EDGE CONNECTOR CONTACT CODE 555,556,558,559,560 DIMENSIONS