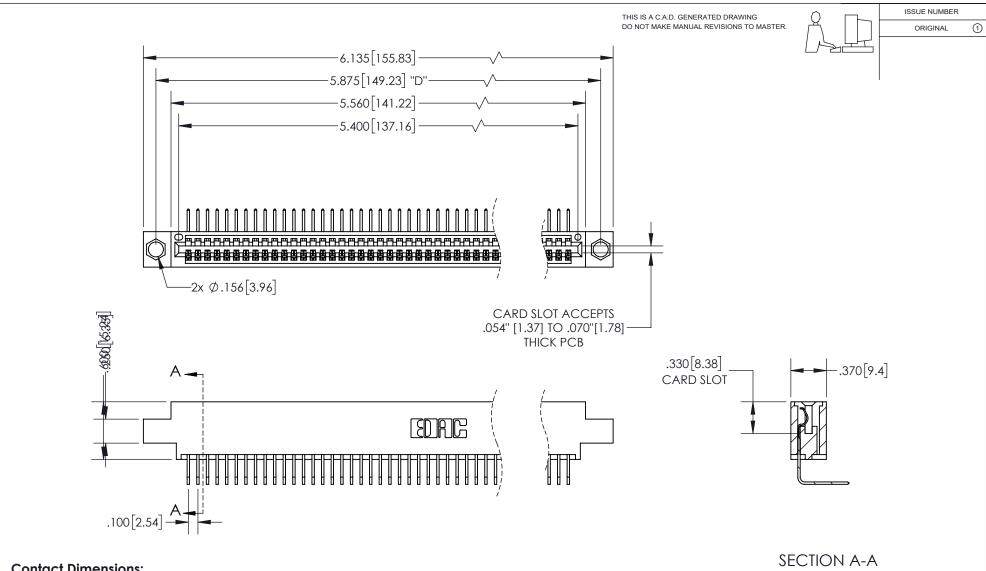

**Contact Dimensions:** 558-90 Degree Bend (Code 541 Contacts) See Sheet 2 for Contact Code 555, 556, 558, 559, 560 Dimensions

INSULATOR MATERIAL: THERMOPLASTIC PBT, UL 94V-0 CONTACT MATERIAL; COPPER TIN ALLOY CONTACT PLATING: GOLD ON THE MATING AREA, TIN PLATING ON THE CONTACT TAILS, NICKEL UNDERPLATE

## 345/395 SERIES CARD EDGE CONNECTOR PART NUMBER: 345-053-558-604

YOUR CONNECTION TO QUALITY & SERVICE

**EDAC INC** TORONTO, ONTARIO CANADA

THESE DRAWINGS AND SPECIFICATIONS ARE THE PROPERTY OF EDAC INC., AND SHALL NOT BE REPRODUCED, OR COPIED OR USED AS THE BASIS FOR THE MANUFACTURE OR SALE OF APPARATUS WITHOUT WRITTEN PERMISSION.