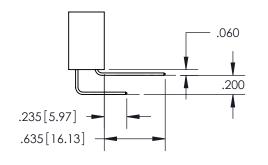

ISSUE NUMBER ORIGINAL

1

**Contact Code 558** 

**Contact Code 559** 

Contact Code 560

- INSULATOR MATERIAL: THERMOPLASTIC POLYESTER, UL 94V-0
- DAP MATERIAL AVAILABLE UPON REQUEST
- CONTACT MATERIAL; COPPER ALLOY

CONTACT PLATING: GOLD ON THE MATING AREA, TIN PLATING ON THE CONTACT TAILS, NICKEL UNDERPLATE

\*FOR ALL OTHER SPECIFICATIONS REFER TO SHEET 3\*