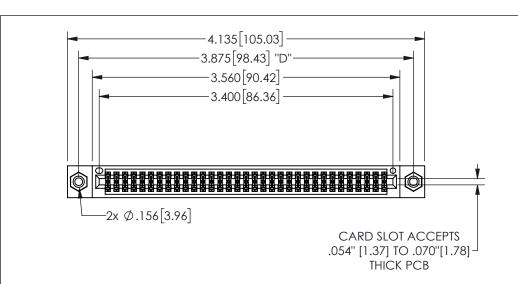

345/395 SERIES CARD EDGE CONNECTOR PART NUMBER: 345-066-541-508

YOUR CONNECTION TO QUALITY & SERVICE

**EDAC INC** TORONTO, ONTARIO CANADA

THESE DRAWINGS AND SPECIFICATIONS ARE THE PROPERTY OF EDAC INC.,AND SHALL NOT BE REPRODUCED, OR COPIED OR USED AS THE BASIS FOR THE MANUFACTURE OR SALE OF APPARATUS WITHOUT WRITTEN PERMISSION.