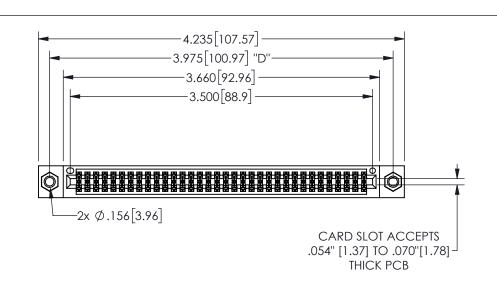

345/395 SERIES CARD EDGE CONNECTOR PART NUMBER: 345-068-542-807

YOUR CONNECTION TO QUALITY & SERVICE

**EDAC INC** TORONTO, ONTARIO CANADA

THESE DRAWINGS AND SPECIFICATIONS ARE THE PROPERTY OF EDAC INC.,AND SHALL NOT BE REPRODUCED, OR COPIED OR USED AS THE BASIS FOR THE MANUFACTURE OR SALE OF APPARATUS WITHOUT WRITTEN PERMISSION.

| ACAD REFERENCE NO.  |               | 345-ENG-MASTER   |       |
|---------------------|---------------|------------------|-------|
| DRAWN: R.STA.MONICA |               | DATE:MAY.16/2017 |       |
| CHECKED:            |               | DATE:            |       |
| SCALE:              | NTS           | SHEET            | OF 2  |
| DRAWING             | NUMBER        |                  | ISSUE |
| 3                   | 45-ENG-MASTER |                  | 1     |