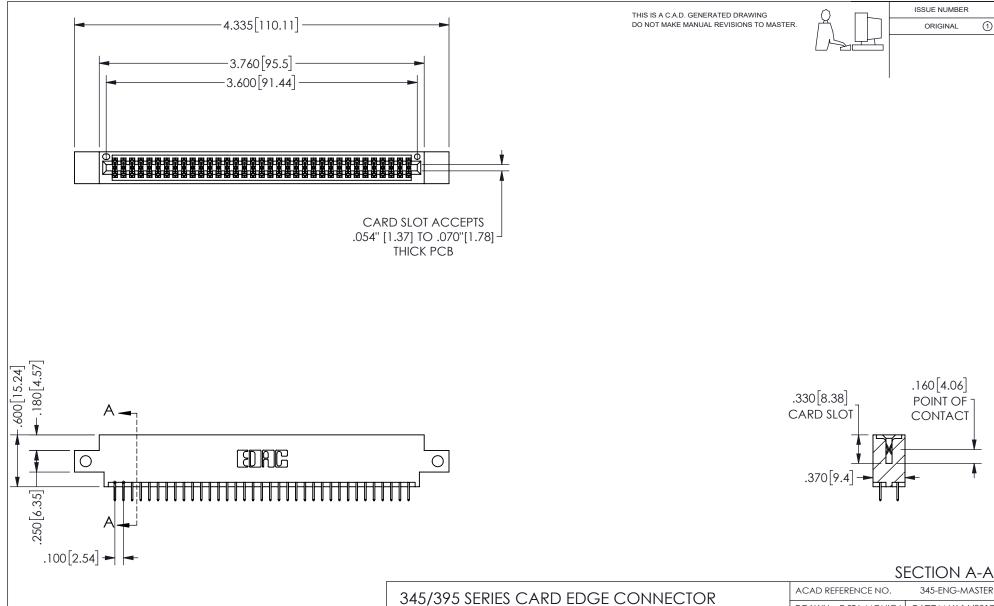

<u>Contact Dimensions:</u>
524-P.C. Tail .018 Sq.(0.46 Sq.) - Tail LG=.175(4.45)
.100 (2.54) Contact Spacing x .200 (5.08) Row Spacing

PART NUMBER: 345-070-524-812

YOUR CONNECTION TO QUALITY & SERVICE

**EDAC INC** TORONTO, ONTARIO CANADA

ISSUE NUMBER ORIGINAL

1

**Contact Code 558** 

Contact Code 559

Contact Code 560

INSULATOR MATERIAL: THERMOPLASTIC POLYESTER, UL 94V-0 DAP MATERIAL AVAILABLE UPON REQUEST

CONTACT MATERIAL; COPPER ALLOY

CONTACT PLATING: GOLD ON THE MATING AREA, TIN PLATING ON THE CONTACT TAILS, NICKEL UNDERPLATE

## 345/395 SERIES CARD EDGE CONNECTOR CONTACT CODE 555,556,558,559,560 DIMENSIONS

YOUR CONNECTION TO QUALITY & SERVICE

**EDAC INC** TORONTO, ONTARIO CANADA

THESE DRAWINGS AND SPECIFICATIONS ARE THE PROPERTY OF EDAC INC.,AND SHALL NOT BE REPRODUCED, OR COPIED OR USED AS THE BASIS FOR THE MANUFACTURE OR SALE OF APPARATUS WITHOUT WRITTEN PERMISSION.