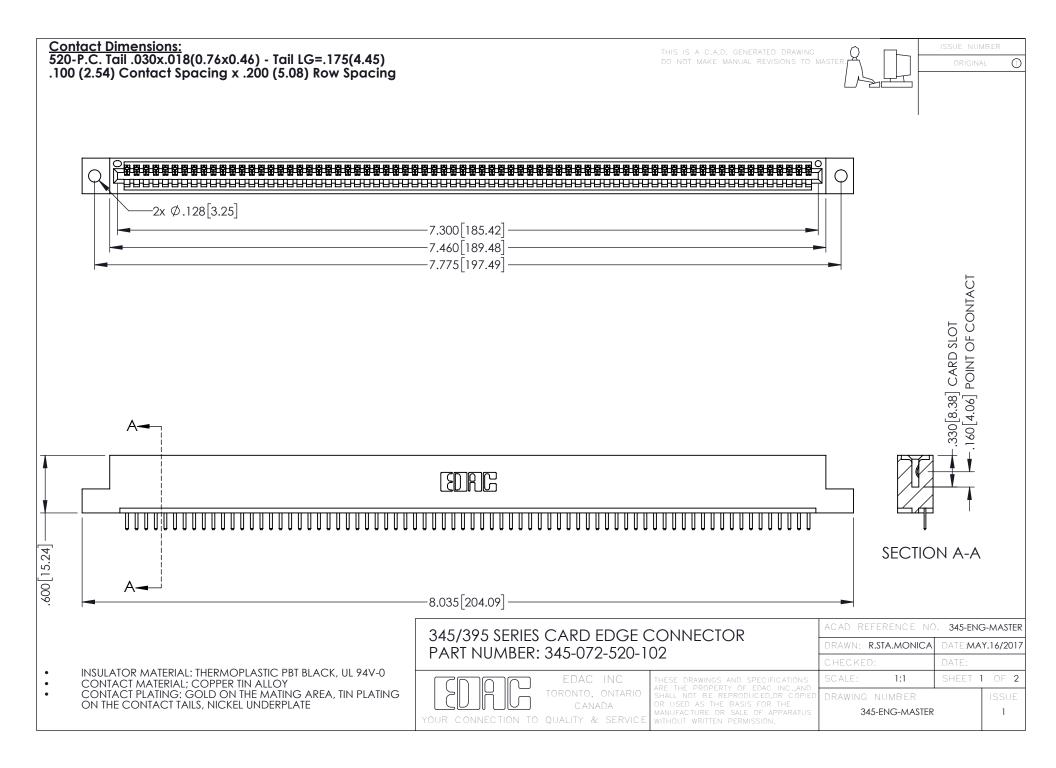

**Contact Code 558** 

Contact Code 559

**Contact Code 560** 

INSULATOR MATERIAL: THERMOPLASTIC POLYESTER, UL 94V-0

DAP MATERIAL AVAILABLE UPON REQUEST

CONTACT MATERIAL; COPPER ALLOY CONTACT PLATING: GOLD ON THE MATING AREA, TIN PLATING ON THE CONTACT TAILS, NICKEL UNDERPLATE