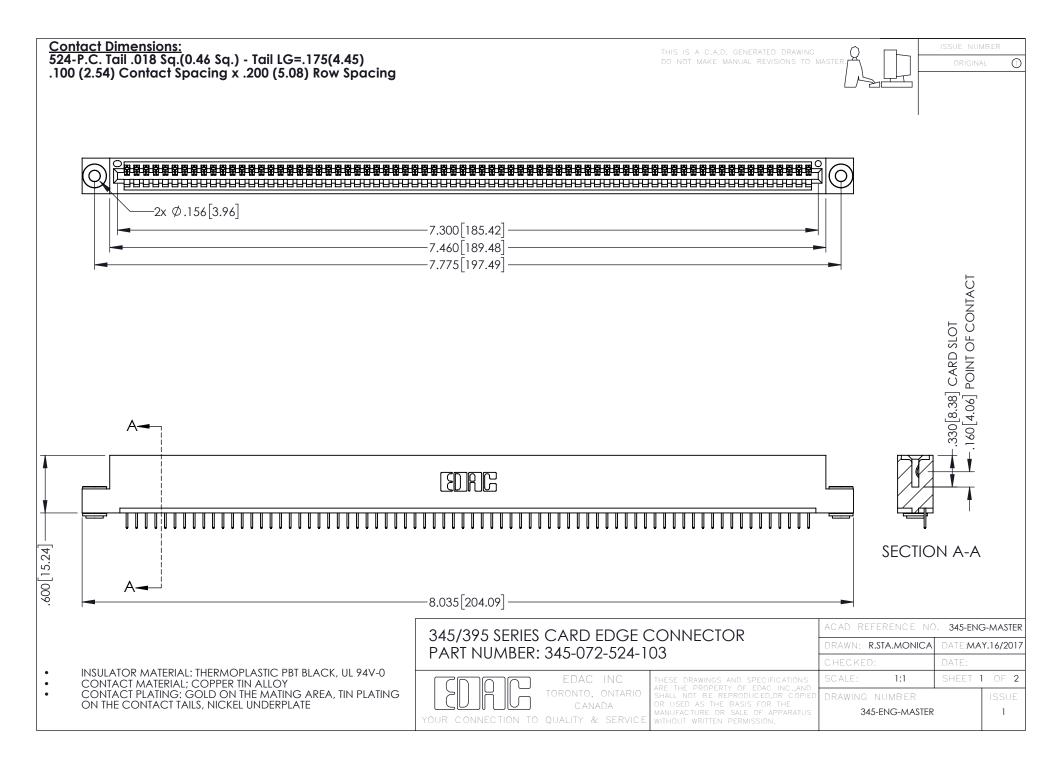

345/395 SERIES CARD EDGE CONNECTOR CONTACT CODE 555,556,558,559,560 DIMENSIONS

YOUR CONNECTION TO QUALITY & SERVICE

|    | ACAD REFERENCE NO. 345-ENG-MASTE |                  |
|----|----------------------------------|------------------|
| S  | DRAWN: R.STA.MONICA              | DATE:MAY.16/2017 |
|    | CHECKED:                         | DATE:            |
| ,  | SCALE: 1:1                       | SHEET 2 OF 2     |
| ED | DRAWING NUMBER                   | ISSUE            |