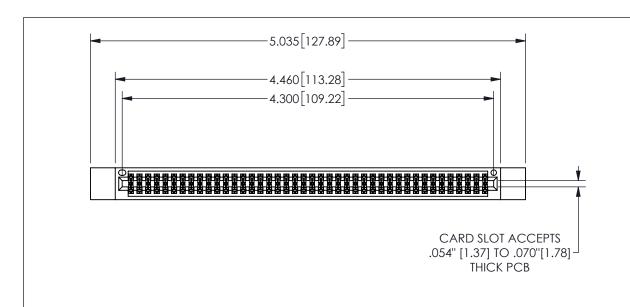

## -.180[4.57] 600 15.24 .250[6.35] .100[2.54]

<u>Contact Dimensions:</u>
540-Wire Wrap .025 Sq.(0.64 Sq.) - Tail LG=.560(14.22)
.100 (2.54) Contact Spacing x .200 (5.08) Row Spacing

345/395 SERIES CARD EDGE CONNECTOR PART NUMBER: 345-084-540-812