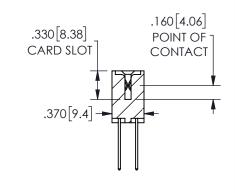

SECTION A-A

ISSUE NUMBER ORIGINAL

1

**Contact Code 558** 

Contact Code 559

**Contact Code 560** 

INSULATOR MATERIAL: THERMOPLASTIC POLYESTER, UL 94V-0 DAP MATERIAL AVAILABLE UPON REQUEST

CONTACT MATERIAL; COPPER ALLOY

CONTACT PLATING: GOLD ON THE MATING AREA, TIN PLATING ON THE CONTACT TAILS, NICKEL UNDERPLATE