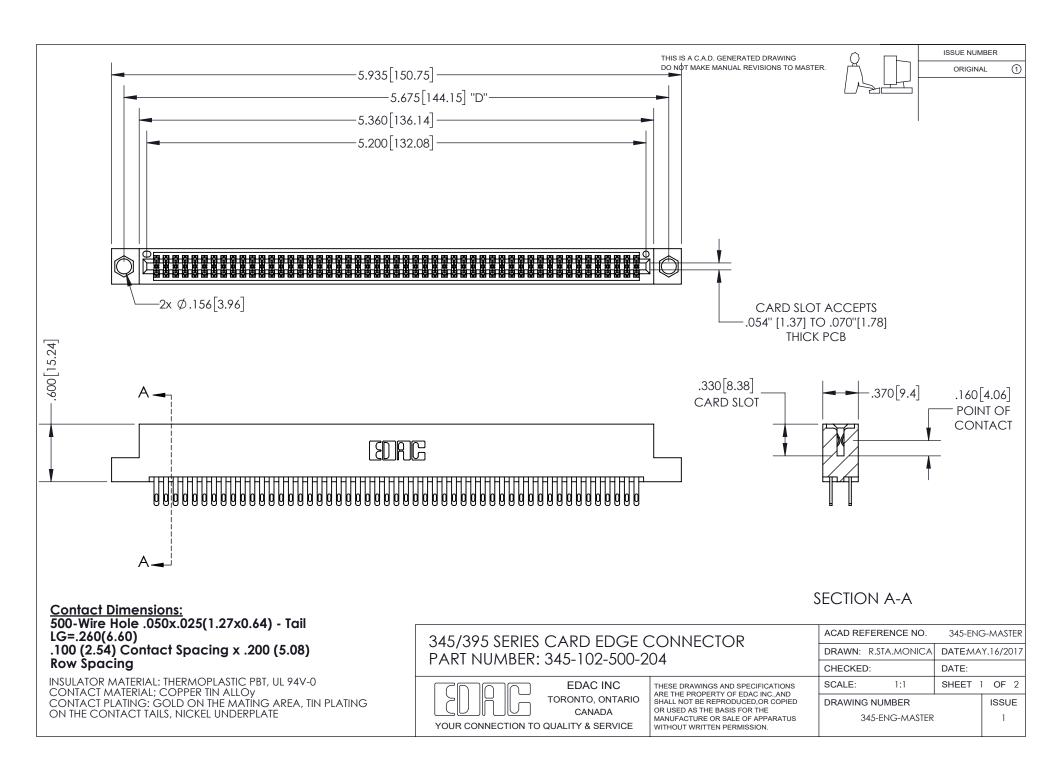

ISSUE NUMBER ORIGINAL

1

**Contact Code 558** 

**Contact Code 559** 

Contact Code 560

- INSULATOR MATERIAL: THERMOPLASTIC POLYESTER, UL 94V-0
- DAP MATERIAL AVAILABLE UPON REQUEST
- CONTACT MATERIAL; COPPER ALLOY