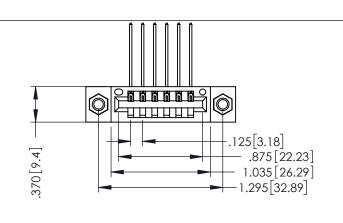

THIS IS A C.A.D. GENERATED DRAWING DO NOT MAKE MANUAL REVISIONS TO MAST

ISSUE NUMBER

DRIGINAL

SECZION SIOT Depth -160[4.06] Point of Contact

INSULATOR MATERIAL: THERMOPLASTIC POLYESTER, UL 94V-0
CONTACT MATERIAL; COPPER, NICKEL, TIN ALLOY CA-725
CONTACT PLATING: GOLD ON THE MATING AREA, TIN-LEAD ON THE CONTACT TAILS, NICKEL UNDERPLATE

346/396 SERIES CARD EDGE CONNECTOR PART NUMBER: 346-006-559-107

SOUR CONNECTION A

TORONTO, ONTARIO CANADA

YOUR CONNECTION TO QUALITY & SERVICE

| THESE DRAWINGS AND SPECIFICATIONS<br>ARE THE PROPERTY OF EDAC INC.,AND<br>SHALL NOT BE REPRODUCED,OR COPIED |
|-------------------------------------------------------------------------------------------------------------|
| OR USED AS THE BASIS FOR THE<br>MANUFACTURE OR SALE OF APPARATUS<br>WITHOUT WRITTEN PERMISSION.             |
|                                                                                                             |