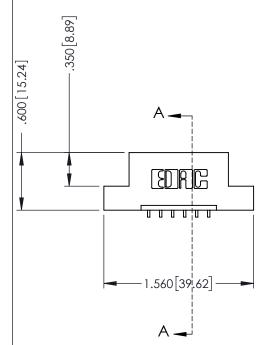

**Contact Code 555** 

**Contact Code 556** 

INSULATOR MATERIAL: THERMOPLASTIC POLYESTER, UL 94V-0 CONTACT MATERIAL; COPPER, NICKEL, TIN ALLOY CA-725

CONTACT PLATING: GOLD ON THE MATING AREA, TIN-LEAD ON THE CONTACT TAILS, NICKEL UNDERPLATE

## 346/396 SERIES CARD EDGE CONNECTOR CONTACT CODE 555,556,558,559,560 DIMENSIONS

YOUR CONNECTION TO QUALITY & SERVICE

|   | ACAD REFERENCE NO | . 346-ENG-MASTER |
|---|-------------------|------------------|
|   | DRAWN: J.LEE      | DATE: APR. 22/09 |
|   | CHECKED:          | DATE:            |
|   | SCALE: 1:1        | SHEET 2 OF 2     |
| D | DRAWING NUMBER    | ISSUE            |