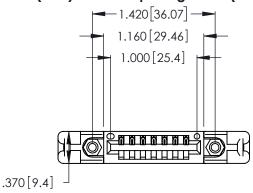

Contact Dimensions: 521-P.C. Tail .025 Sq. (0.64 Sq.) - Tail LG. =.150 (3.81) .125 (3.18) Contact Spacing x .250 (6.35) Row Spacing

- INSULATOR MATERIAL: THERMOPLASTIC POLYESTER, UL 94V-0 CONTACT MATERIAL; COPPER, NICKEL, TIN\_ALLOY CA-725
- CONTACT PLATING: GOLD ON THE MATING AREA, TIN-LEAD ON THE CONTACT TAILS, NICKEL UNDERPLATE

THIS IS A C.A.D. GENERATED DRAWING DO NOT MAKE MANUAL REVISIONS TO MASTER.

ISSUE NUMBER ORIGINAL 1

346/396 SERIES CARD EDGE CONNECTOR PART NUMBER: 346-007-521-158

**EDAC INC** TORONTO, ONTARIO CANADA

THESE DRAWINGS AND SPECIFICATIONS ARE THE PROPERTY OF EDAC INC.,AND SHALL NOT BE REPRODUCED, OR COPIED OR USED AS THE BASIS FOR THE MANUFACTURE OR SALE OF APPARATUS WITHOUT WRITTEN PERMISSION.