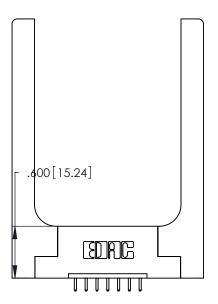

THIS IS A C.A.D. GENERATED DRAWING DO NOT MAKE MANUAL REVISIONS TO MASTER.

ISSUE NUMBER ORIGINAL 1

346/396 SERIES CARD EDGE CONNECTOR PART NUMBER: 346-007-521-158

**EDAC INC** TORONTO, ONTARIO CANADA

THESE DRAWINGS AND SPECIFICATIONS ARE THE PROPERTY OF EDAC INC.,AND SHALL NOT BE REPRODUCED, OR COPIED OR USED AS THE BASIS FOR THE MANUFACTURE OR SALE OF APPARATUS WITHOUT WRITTEN PERMISSION.