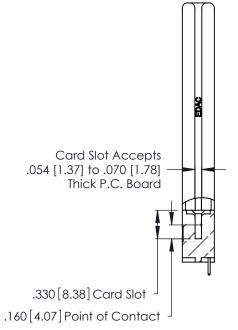

THIS IS A C.A.D. GENERATED DRAWING DO NOT MAKE MANUAL REVISIONS TO MASTER.

ISSUE NUMBER

ORIGINAL

1

**Contact Code 555** 

Contact Code 556

**Contact Code 558** 

**Contact Code 559** 

Contact Code 560

INSULATOR MATERIAL: THERMOPLASTIC POLYESTER, UL 94V-0 CONTACT MATERIAL; COPPER, NICKEL, TIN ALLOY CA-725 CONTACT PLATING: GOLD ON THE MATING AREA, TIN-LEAD

ON THE CONTACT TAILS, NICKEL UNDERPLATE

346/396 SERIES CARD EDGE CONNECTOR CONTACT CODE 555,556,558,559,560 DIMENSIONS

YOUR CONNECTION TO QUALITY & SERVICE

**EDAC INC** TORONTO, ONTARIO CANADA

THESE DRAWINGS AND SPECIFICATIONS ARE THE PROPERTY OF EDAC INC.,AND SHALL NOT BE REPRODUCED, OR COPIED OR USED AS THE BASIS FOR THE MANUFACTURE OR SALE OF APPARATUS WITHOUT WRITTEN PERMISSION.