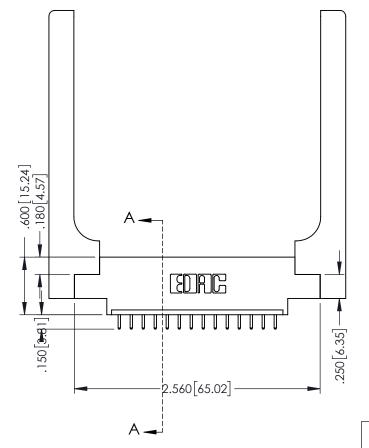

.330 [8.38] Slot Depth .160 [4.06] Point of Contact

**SECTION A-A** 

ISSUE NUMBER ORIGINAL 1

## 346/396 SERIES CARD EDGE CONNECTOR CONTACT CODE 555,556,558,559,560 DIMENSIONS

YOUR CONNECTION TO QUALITY & SERVICE

**EDAC INC** TORONTO, ONTARIO CANADA

THESE DRAWINGS AND SPECIFICATIONS ARE THE PROPERTY OF EDAC INC.,AND SHALL NOT BE REPRODUCED, OR COPIED OR USED AS THE BASIS FOR THE MANUFACTURE OR SALE OF APPARATUS WITHOUT WRITTEN PERMISSION.

|   | ACAD REFERENCE NO. | 346-ENG-MASTER   |
|---|--------------------|------------------|
|   | DRAWN: J.LEE       | DATE: APR. 22/09 |
| ) | CHECKED:           | DATE:            |
|   | SCALE: 1:1         | SHEET 2 OF 2     |
|   | DRAWING NUMBER     | ISSUE            |
|   | 346-ENG-MASTER     | 1                |