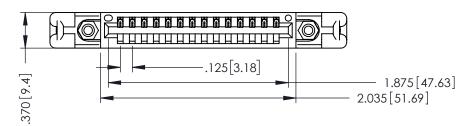

THIS IS A C.A.D. GENERATED DRAWING DO NOT MAKE MANUAL REVISIONS TO MASTER.

ISSUE NUMBER

ORIGINAL

1

346/396 SERIES CARD EDGE CONNECTOR PART NUMBER: 346-014-521-658

YOUR CONNECTION TO QUALITY & SERVICE

**EDAC INC** TORONTO, ONTARIO CANADA

THESE DRAWINGS AND SPECIFICATIONS ARE THE PROPERTY OF EDAC INC.,AND SHALL NOT BE REPRODUCED, OR COPIED OR USED AS THE BASIS FOR THE MANUFACTURE OR SALE OF APPARATUS WITHOUT WRITTEN PERMISSION.

| ACAD REFERENCE NO. | 346-ENG-MASTER   |
|--------------------|------------------|
| DRAWN: J.LEE       | DATE: APR. 22/09 |
| CHECKED:           | DATE:            |
| SCALE: 1:1         | SHEET 1 OF 2     |
| DRAWING NUMBER     | ISSUE            |

346-ENG-MASTER

| • | INSULATOR MATERIAL: THERMOPLASTIC POLYESTER, UL 94V-0 |
|---|-------------------------------------------------------|
| • | CONTACT MATERIAL; COPPER, NICKEL, TIN ALLOY CA-725    |
| • | CONTACT PLATING: GOLD ON THE MATING AREA, TIN-LEAD    |
|   | ON THE CONTACT TAILS, NICKEL UNDERPLATE               |