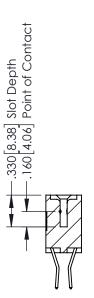

346-ENG-MASTER

SECTION A-A

ORIGINAL 1

ISSUE NUMBER

.120[3.05] .095[2.41] .170 [4.33] .245 [6.22] .125(3.18) to .210(5.33) .125(3.18) to .210(5.33) Outside Tails **Outside Tails** .045(1.14) to .060(1.52) .125(3.18) to .210(5.33) Between Tails Outside Tails