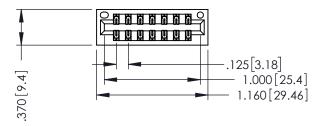

346/396 SERIES CARD EDGE CONNECTOR PART NUMBER: 346-014-560-201

YOUR CONNECTION TO QUALITY & SERVICE

**EDAC INC** TORONTO, ONTARIO CANADA

THESE DRAWINGS AND SPECIFICATIONS ARE THE PROPERTY OF EDAC INC.,AND SHALL NOT BE REPRODUCED, OR COPIED OR USED AS THE BASIS FOR THE MANUFACTURE OR SALE OF APPARATUS WITHOUT WRITTEN PERMISSION.

| ACAD REFERENCE NO. | 346-ENG-MASTER   |
|--------------------|------------------|
| DRAWN: J.LEE       | DATE: APR. 22/09 |
| CHECKED:           | DATE:            |
| SCALE: 1:1         | SHEET 1 OF 2     |
| DRAWING NUMBER     | ISSUE            |

THIS IS A C.A.D. GENERATED DRAWING DO NOT MAKE MANUAL REVISIONS TO MASTER.

ISSUE NUMBER

ORIGINAL

1

INSULATOR MATERIAL: THERMOPLASTIC POLYESTER, UL 94V-0 CONTACT MATERIAL; COPPER, NICKEL, TIN ALLOY CA-725 CONTACT PLATING: GOLD ON THE MATING AREA, TIN-LEAD ON THE CONTACT TAILS, NICKEL UNDERPLATE