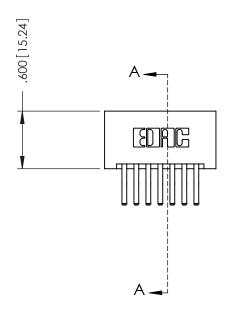

346/396 SERIES CARD EDGE CONNECTOR PART NUMBER: 346-014-560-201

YOUR CONNECTION TO QUALITY & SERVICE

**EDAC INC** TORONTO, ONTARIO CANADA

THESE DRAWINGS AND SPECIFICATIONS ARE THE PROPERTY OF EDAC INC.,AND SHALL NOT BE REPRODUCED, OR COPIED OR USED AS THE BASIS FOR THE MANUFACTURE OR SALE OF APPARATUS WITHOUT WRITTEN PERMISSION.

| ACAD REFERENCE NO. | 346-ENG-MASTER   |
|--------------------|------------------|
| DRAWN: J.LEE       | DATE: APR. 22/09 |
| CHECKED:           | DATE:            |
| SCALE: 1:1         | SHEET 1 OF 2     |
| DRAWING NUMBER     | ISSUE            |