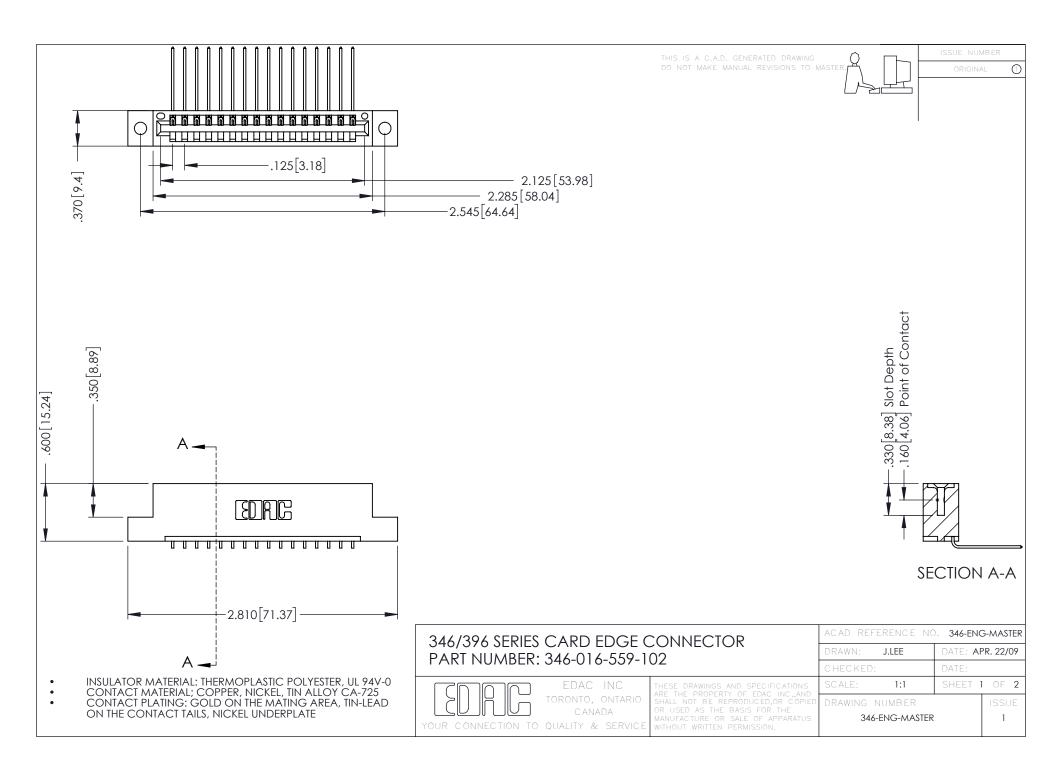

**Contact Code 555** 

**Contact Code 556** 

INSULATOR MATERIAL: THERMOPLASTIC POLYESTER, UL 94V-0 CONTACT MATERIAL; COPPER, NICKEL, TIN ALLOY CA-725

CONTACT PLATING: GOLD ON THE MATING AREA, TIN-LEAD ON THE CONTACT TAILS, NICKEL UNDERPLATE

## 346/396 SERIES CARD EDGE CONNECTOR CONTACT CODE 555,556,558,559,560 DIMENSIONS

YOUR CONNECTION TO QUALITY & SERVICE

|   | ACAD REFERENCE NO. 346-ENG-MASTER |                         |
|---|-----------------------------------|-------------------------|
|   | DRAWN: J.LEE                      | DATE: <b>APR. 22/09</b> |
|   | CHECKED:                          | DATE:                   |
|   | SCALE: 1:1                        | SHEET 2 OF 2            |
| D | DRAWING NUMBER                    | ISSUE                   |