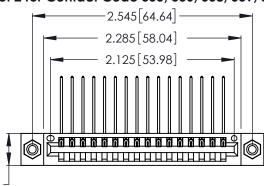

THIS IS A C.A.D. GENERATED DRAWING DO NOT MAKE MANUAL REVISIONS TO MASTER.

| 346/396 | SERIES CARD EDGE CONNECTO | R |
|---------|---------------------------|---|
| PART N  | MBER: 346-016-559-608     |   |

**EDAC INC** TORONTO, ONTARIO CANADA

THESE DRAWINGS AND SPECIFICATIONS ARE THE PROPERTY OF EDAC INC.,AND SHALL NOT BE REPRODUCED, OR COPIED OR USED AS THE BASIS FOR THE MANUFACTURE OR SALE OF APPARATUS WITHOUT WRITTEN PERMISSION.

| ACAD REFERENCE NO. |        | 346-ENG-MASTER |           |
|--------------------|--------|----------------|-----------|
| DRAWN:             | J.LEE  | DATE: AF       | PR. 22/09 |
| CHECKED:           |        | DATE:          |           |
| SCALE:             | N.T.S  | SHEET          | OF 2      |
| DRAWING N          | IUMBER |                | ISSUE     |
| 346                |        | 1              |           |
|                    |        |                |           |