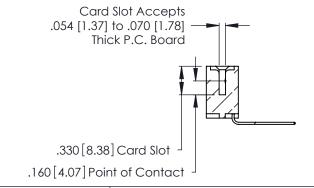

Contact Dimensions:
559-90 Degree Bend (Code 541 Contacts)
See Sheet 2 for Contact Code 555, 556, 558, 559, 560 Dimensions

.370 [9.4]

- INSULATOR MATERIAL: THERMOPLASTIC POLYESTER, UL 94V-0 CONTACT MATERIAL; COPPER, NICKEL, TIN ALLOY CA-725
- CONTACT PLATING: GOLD ON THE MATING AREA, TIN-LEAD ON THE CONTACT TAILS, NICKEL UNDERPLATE

THIS IS A C.A.D. GENERATED DRAWING DO NOT MAKE MANUAL REVISIONS TO MASTER.

ISSUE NUMBER

ORIGINAL

1

**Contact Code 555** 

Contact Code 556

**Contact Code 558** 

**Contact Code 559** 

**Contact Code 560** 

INSULATOR MATERIAL: THERMOPLASTIC POLYESTER, UL 94V-0 CONTACT MATERIAL; COPPER, NICKEL, TIN ALLOY CA-725 CONTACT PLATING: GOLD ON THE MATING AREA, TIN-LEAD

ON THE CONTACT TAILS, NICKEL UNDERPLATE