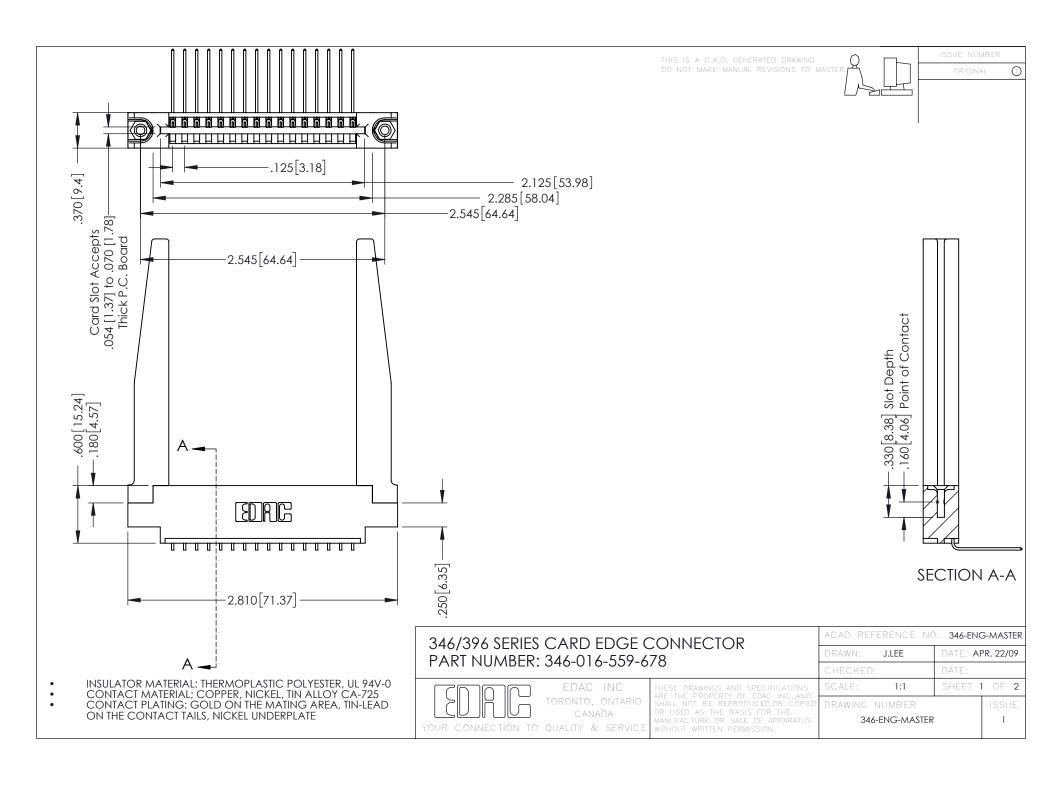

**Contact Code 555** 

**Contact Code 556** 

INSULATOR MATERIAL: THERMOPLASTIC POLYESTER, UL 94V-0 CONTACT MATERIAL; COPPER, NICKEL, TIN ALLOY CA-725

CONTACT PLATING: GOLD ON THE MATING AREA, TIN-LEAD ON THE CONTACT TAILS, NICKEL UNDERPLATE

## 346/396 SERIES CARD EDGE CONNECTOR CONTACT CODE 555,556,558,559,560 DIMENSIONS

YOUR CONNECTION TO QUALITY & SERVICE

|   | ACAD REFERENCE NO. 346-ENG-MASTER |                         |
|---|-----------------------------------|-------------------------|
|   | DRAWN: J.LEE                      | DATE: <b>APR. 22/09</b> |
|   | CHECKED:                          | DATE:                   |
|   | SCALE: 1:1                        | SHEET 2 OF 2            |
| D | DRAWING NUMBER                    | ISSUE                   |

346-ENG-MASTER