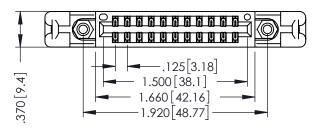

346/396 SERIES CARD EDGE CONNECTOR PART NUMBER: 346-022-521-858

YOUR CONNECTION TO QUALITY & SERVICE

**EDAC INC** TORONTO, ONTARIO CANADA

THESE DRAWINGS AND SPECIFICATIONS ARE THE PROPERTY OF EDAC INC.,AND SHALL NOT BE REPRODUCED,OR COPIED OR USED AS THE BASIS FOR THE MANUFACTURE OR SALE OF APPARATUS WITHOUT WRITTEN PERMISSION.

THIS IS A C.A.D. GENERATED DRAWING DO NOT MAKE MANUAL REVISIONS TO MASTER.

ISSUE NUMBER

ORIGINAL

1

INSULATOR MATERIAL: THERMOPLASTIC POLYESTER, UL 94V-0 CONTACT MATERIAL; COPPER, NICKEL, TIN ALLOY CA-725 CONTACT PLATING: GOLD ON THE MATING AREA, TIN-LEAD ON THE CONTACT TAILS, NICKEL UNDERPLATE