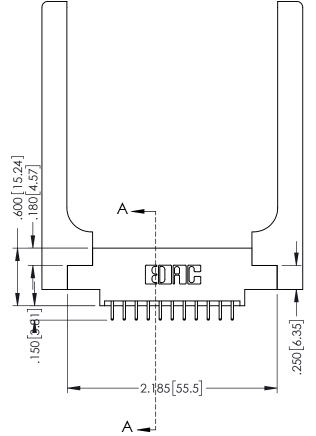

## 346/396 SERIES CARD EDGE CONNECTOR CONTACT CODE 555,556,558,559,560 DIMENSIONS

YOUR CONNECTION TO QUALITY & SERVICE

**EDAC INC** TORONTO, ONTARIO CANADA

THESE DRAWINGS AND SPECIFICATIONS ARE THE PROPERTY OF EDAC INC.,AND SHALL NOT BE REPRODUCED, OR COPIED OR USED AS THE BASIS FOR THE MANUFACTURE OR SALE OF APPARATUS WITHOUT WRITTEN PERMISSION.

## **Contact Code 555**

## **Contact Code 556**

INSULATOR MATERIAL: THERMOPLASTIC POLYESTER, UL 94V-0 CONTACT MATERIAL; COPPER, NICKEL, TIN ALLOY CA-725 CONTACT PLATING: GOLD ON THE MATING AREA, TIN-LEAD

ON THE CONTACT TAILS, NICKEL UNDERPLATE