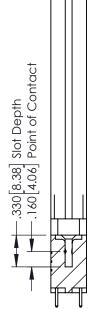

INSULATOR MATERIAL: THERMOPLASTIC POLYESTER, UL 94V-0 CONTACT MATERIAL; COPPER, NICKEL, TIN ALLOY CA-725 CONTACT PLATING: GOLD ON THE MATING AREA, TIN-LEAD ON THE CONTACT TAILS, NICKEL UNDERPLATE

346/396 SERIES CARD EDGE CONNECTOR PART NUMBER: 346-022-521-858

YOUR CONNECTION TO QUALITY & SERVICE

**EDAC INC** TORONTO, ONTARIO CANADA

THESE DRAWINGS AND SPECIFICATIONS ARE THE PROPERTY OF EDAC INC.,AND SHALL NOT BE REPRODUCED,OR COPIED OR USED AS THE BASIS FOR THE MANUFACTURE OR SALE OF APPARATUS WITHOUT WRITTEN PERMISSION.

| ACAD REFERENCE NO. | 346-ENG-MASTER   |
|--------------------|------------------|
| DRAWN: J.LEE       | DATE: APR. 22/09 |
| CHECKED:           | DATE:            |
| SCALE: 1:1         | SHEET 1 OF 2     |
| DRAWING NUMBER     | ISSUE            |

346-ENG-MASTER



**SECTION A-A** 



ISSUE NUMBER ORIGINAL 1



## **Contact Code 555**

## **Contact Code 556**



INSULATOR MATERIAL: THERMOPLASTIC POLYESTER, UL 94V-0 CONTACT MATERIAL; COPPER, NICKEL, TIN ALLOY CA-725 CONTACT PLATING: GOLD ON THE MATING AREA, TIN-LEAD

ON THE CONTACT TAILS, NICKEL UNDERPLATE

## 346/396 SERIES CARD EDGE CONNECTOR CONTACT CODE 555,556,558,559,560 DIMENSIONS

YOUR CONNECTION TO QUALITY & SERVICE

**EDAC INC** TORONTO, ONTARIO CANADA

THESE DRAWINGS AND SPECIFICATIONS ARE THE PROPERTY OF EDAC INC.,AND SHALL NOT BE REPRODUCED, OR COPIED OR USED AS THE BASIS FOR THE MANUFACTURE OR SALE OF APPARATUS WITHOUT WRITTEN PERMISSION.

|   | ACAD REFERENCE NO. | 346-ENG-MASTER   |
|---|--------------------|------------------|
|   | DRAWN: J.LEE       | DATE: APR. 22/09 |
| • | CHEC