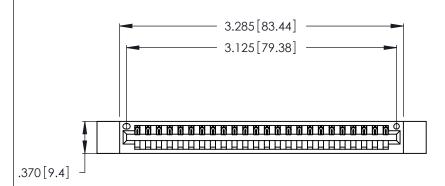

INSULATOR MATERIAL: THERMOPLASTIC POLYESTER, UL 94V-0 CONTACT MATERIAL; COPPER, NICKEL, TIN\_ALLOY CA-725

CONTACT PLATING: GOLD ON THE MATING AREA, TIN-LEAD ON THE CONTACT TAILS, NICKEL UNDERPLATE

346/396 SERIES CARD EDGE CONNECTOR PART NUMBER: 346-024-500-112

346/396 SERIES CARD EDGE CONNECTOR CONTACT CODE 555,556,558,559,560 DIMENSIONS

YOUR CONNECTION TO QUALITY & SERVICE

**EDAC INC** TORONTO, ONTARIO CANADA

THESE DRAWINGS AND SPECIFICATIONS ARE THE PROPERTY OF EDAC INC.,AND SHALL NOT BE REPRODUCED, OR COPIED OR USED AS THE BASIS FOR THE MANUFACTURE OR SALE OF APPARATUS WITHOUT WRITTEN PERMISSION.