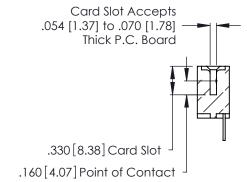

Contact Dimensions: 500-Wire Hole .050x.025 (1.27x0.64) - Tail LG. =.260 (6.60) .125 (3.18) Contact Spacing x .250 (6.35) Row Spacing

THIS IS A C.A.D. GENERATED DRAWING DO NOT MAKE MANUAL REVISIONS TO MASTER.