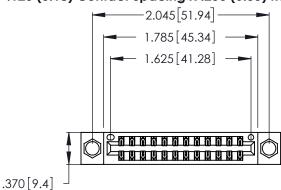

Contact Dimensions: 520-P.C. Tail .030x.018 (0.76x0.46) - Tail LG. = .175 (4.45) .125 (3.18) Contact Spacing x .250 (6.35) Row Spacing

- INSULATOR MATERIAL: THERMOPLASTIC POLYESTER, UL 94V-0 CONTACT MATERIAL; COPPER, NICKEL, TIN ALLOY CA-725
- CONTACT PLATING: GOLD ON THE MATING AREA, TIN-LEAD ON THE CONTACT TAILS, NICKEL UNDERPLATE

THIS IS A C.A.D. GENERATED DRAWING DO NOT MAKE MANUAL REVISIONS TO MASTER.

| 346/396 SERIES CARD EDGE CONNECTOR |
|------------------------------------|
| PART NUMBER: 346-024-520-204       |

**EDAC INC** TORONTO, ONTARIO CANADA