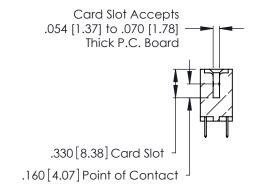

THIS IS A C.A.D. GENERATED DRAWING DO NOT MAKE MANUAL REVISIONS TO MASTER.

ISSUE NUMBER

ORIGINAL

1

**Contact Code 555** 

Contact Code 556

**Contact Code 558** 

**Contact Code 559** 

Contact Code 560

INSULATOR MATERIAL: THERMOPLASTIC POLYESTER, UL 94V-0 CONTACT MATERIAL; COPPER, NICKEL, TIN ALLOY CA-725 CONTACT PLATING: GOLD ON THE MATING AREA, TIN-LEAD

ON THE CONTACT TAILS, NICKEL UNDERPLATE

346/396 SERIES CARD EDGE CONNECTOR CONTACT CODE 555,556,558,559,560 DIMENSIONS

YOUR CONNECTION TO QUALITY & SERVICE

**EDAC INC** TORONTO, ONTARIO CANADA

THESE DRAWINGS AND SPECIFICATIONS ARE THE PROPERTY OF EDAC INC.,AND SHALL NOT BE REPRODUCED, OR COPIED OR USED AS THE BASIS FOR THE MANUFACTURE OR SALE OF APPARATUS WITHOUT WRITTEN PERMISSION.