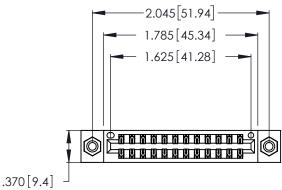

| 346/396 SERIES CARD EDGE CONNECTOR |
|------------------------------------|
| PART NUMBER: 346-024-555-208       |

**EDAC INC** TORONTO, ONTARIO CANADA

THESE DRAWINGS AND SPECIFICATIONS ARE THE PROPERTY OF EDAC INC.,AND SHALL NOT BE REPRODUCED, OR COPIED OR USED AS THE BASIS FOR THE MANUFACTURE OR SALE OF APPARATUS WITHOUT WRITTEN PERMISSION.

Contact Dimensions:
555-Extender Board Bend (Code 500 Contacts)
See Sheet 2 for Contact Code 555, 556, 558, 559, 560 Dimensions

- INSULATOR MATERIAL: THERMOPLASTIC POLYESTER, UL 94V-0 CONTACT MATERIAL; COPPER, NICKEL, TIN\_ALLOY CA-725
- CONTACT PLATING: GOLD ON THE MATING AREA, TIN-LEAD ON THE CONTACT TAILS, NICKEL UNDERPLATE