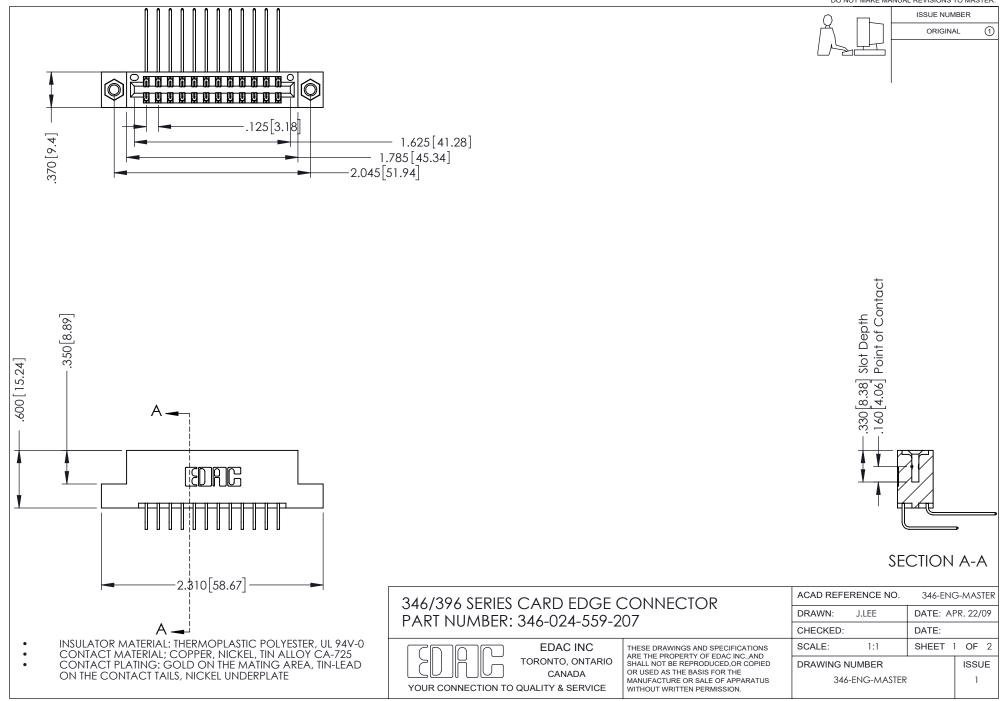

## **Contact Code 556**

INSULATOR MATERIAL: THERMOPLASTIC POLYESTER, UL 94V-0 CONTACT MATERIAL; COPPER, NICKEL, TIN ALLOY CA-725 CONTACT PLATING: GOLD ON THE MATING AREA, TIN-LEAD

ON THE CONTACT TAILS, NICKEL UNDERPLATE

## 346/396 SERIES CARD EDGE CONNECTOR CONTACT CODE 555,556,558,559,560 DIMENSIONS

YOUR CONNECTION TO QUALITY & SERVICE

**EDAC INC** TORONTO, ONTARIO CANADA

THESE DRAWINGS AND SPECIFICATIONS ARE THE PROPERTY OF EDAC INC.,AND SHALL NOT BE REPRODUCED, OR COPIED OR USED AS THE BASIS FOR THE MANUFACTURE OR SALE OF APPARATUS WITHOUT WRITTEN PERMISSION.