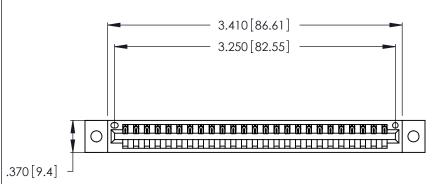

| 346/396 SERIES CARD EDGE CONNECTOR |
|------------------------------------|
| PART NUMBER: 346-025-500-602       |

YOUR CONNECTION TO QUALITY & SERVICE

**EDAC INC** TORONTO, ONTARIO CANADA

THESE DRAWINGS AND SPECIFICATIONS ARE THE PROPERTY OF EDAC INC., AND SHALL NOT BE REPRODUCED, OR COPIED OR USED AS THE BASIS FOR THE MANUFACTURE OR SALE OF APPARATUS WITHOUT WRITTEN PERMISSION.