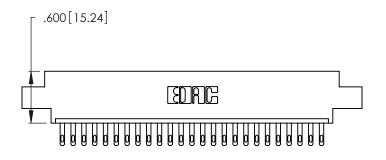

Card Slot Accepts .054 [1.37] to .070 [1.78] Thick P.C. Board .330 [8.38] Card Slot .160 [4.07] Point of Contact

- INSULATOR MATERIAL: THERMOPLASTIC POLYESTER, UL 94V-0 CONTACT MATERIAL; COPPER, NICKEL, TIN\_ALLOY CA-725
- CONTACT PLATING: GOLD ON THE MATING AREA, TIN-LEAD ON THE CONTACT TAILS, NICKEL UNDERPLATE