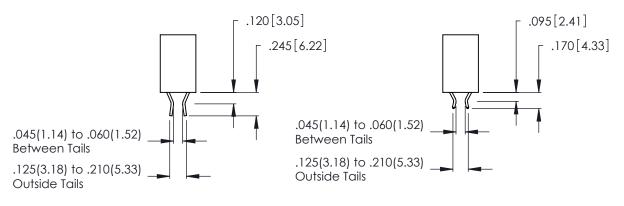

Contact Dimensions: 500-Wire Hole .050x.025 (1.27x0.64) - Tail LG. =.260 (6.60) .125 (3.18) Contact Spacing x .250 (6.35) Row Spacing

THIS IS A C.A.D. GENERATED DRAWING DO NOT MAKE MANUAL REVISIONS TO MASTER.

346/396 SERIES CARD EDGE CONNECTOR CONTACT CODE 555,556,558,559,560 DIMENSIONS

YOUR CONNECTION TO QUALITY & SERVICE

**EDAC INC** TORONTO, ONTARIO CANADA

THESE DRAWINGS AND SPECIFICATIONS ARE THE PROPERTY OF EDAC INC.,AND SHALL NOT BE REPRODUCED, OR COPIED OR USED AS THE BASIS FOR THE MANUFACTURE OR SALE OF APPARATUS WITHOUT WRITTEN PERMISSION.