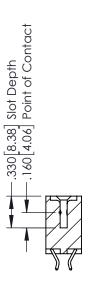

## **Contact Code 555**

## **Contact Code 556**

INSULATOR MATERIAL: THERMOPLASTIC POLYESTER, UL 94V-0 CONTACT MATERIAL; COPPER, NICKEL, TIN ALLOY CA-725 CONTACT PLATING: GOLD ON THE MATING AREA, TIN-LEAD

ON THE CONTACT TAILS, NICKEL UNDERPLATE