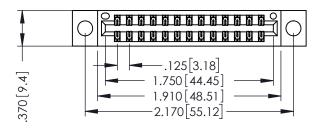

346/396 SERIES CARD EDGE CONNECTOR PART NUMBER: 346-026-556-804

YOUR CONNECTION TO QUALITY & SERVICE

**EDAC INC** TORONTO, ONTARIO CANADA

THESE DRAWINGS AND SPECIFICATIONS ARE THE PROPERTY OF EDAC INC.,AND SHALL NOT BE REPRODUCED, OR COPIED OR USED AS THE BASIS FOR THE MANUFACTURE OR SALE OF APPARATUS WITHOUT WRITTEN PERMISSION.

| ACAD REFERENCE NO. | 346-ENG-MASTER   |
|--------------------|------------------|
| DRAWN: J.LEE       | DATE: APR. 22/09 |
| CHECKED:           | DATE:            |
| SCALE: 1:1         | SHEET 1 OF 2     |
| DRAWING NUMBER     | ISSUE            |