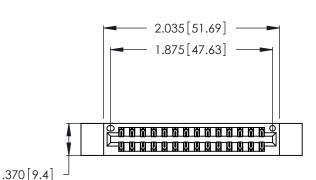

<u>Contact Dimensions:</u>
522-P.C. Tail .025 Sq. (0.64 Sq.) - Tail LG. =.440 (11.18)
.125 (3.18) Contact Spacing x .250 (6.35) Row Spacing

- INSULATOR MATERIAL: THERMOPLASTIC POLYESTER, UL 94V-0 CONTACT MATERIAL; COPPER, NICKEL, TIN ALLOY CA-725
- CONTACT PLATING: GOLD ON THE MATING AREA, TIN-LEAD ON THE CONTACT TAILS, NICKEL UNDERPLATE

THIS IS A C.A.D. GENERATED DRAWING DO NOT MAKE MANUAL REVISIONS TO MASTER.

1

| 346/396 SERIES CARD EDGE CONNECTOR |
|------------------------------------|
| PART NUMBER: 346-028-522-212       |

**EDAC INC** TORONTO, ONTARIO CANADA