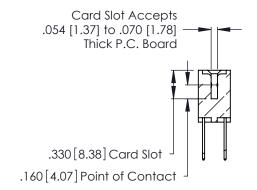

Contact Code 560

INSULATOR MATERIAL: THERMOPLASTIC POLYESTER, UL 94V-0 CONTACT MATERIAL; COPPER, NICKEL, TIN ALLOY CA-725 CONTACT PLATING: GOLD ON THE MATING AREA, TIN-LEAD

ON THE CONTACT TAILS, NICKEL UNDERPLATE

346/396 SERIES CARD EDGE CONNECTOR CONTACT CODE 555,556,558,559,560 DIMENSIONS

YOUR CONNECTION TO QUALITY & SERVICE

**EDAC INC** TORONTO, ONTARIO CANADA

THESE DRAWINGS AND SPECIFICATIONS ARE THE PROPERTY OF EDAC INC.,AND SHALL NOT BE REPRODUCED, OR COPIED OR USED AS THE BASIS FOR THE MANUFACTURE OR SALE OF APPARATUS WITHOUT WRITTEN PERMISSION.