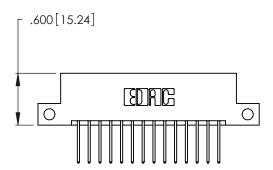

THIS IS A C.A.D. GENERATED DRAWING DO NOT MAKE MANUAL REVISIONS TO MASTER.

1

| 346/396 SERIES CARD EDGE CONNECTOR |
|------------------------------------|
| PART NUMBER: 346-028-522-212       |

**EDAC INC** TORONTO, ONTARIO CANADA

THESE DRAWINGS AND SPECIFICATIONS ARE THE PROPERTY OF EDAC INC., AND SHALL NOT BE REPRODUCED, OR COPIED OR USED AS THE BASIS FOR THE MANUFACTURE OR SALE OF APPARATUS WITHOUT WRITTEN PERMISSION.

| ACAD REFERENCE NO. |        | 346-ENG-MASTER |           |
|--------------------|--------|----------------|-----------|
| DRAWN:             | J.LEE  | DATE: AF       | PR. 22/09 |
| CHECKED:           |        | DATE:          |           |
| SCALE:             | N.T.S  | SHEET          | OF 2      |
| DRAWING N          | IUMBER |                | ISSUE     |
| 346-ENG-MASTER     |        |                | 1         |