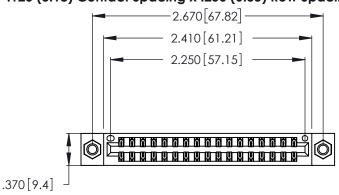

<u>Contact Dimensions:</u>
540-Wire Wrap .025 Sq. (0.64 Sq.) - Tail LG. =.560 (14.22) .125 (3.18) Contact Spacing x .250 (6.35) Row Spacing

- INSULATOR MATERIAL: THERMOPLASTIC POLYESTER, UL 94V-0 CONTACT MATERIAL; COPPER, NICKEL, TIN ALLOY CA-725
- CONTACT PLATING: GOLD ON THE MATING AREA, TIN-LEAD ON THE CONTACT TAILS, NICKEL UNDERPLATE

THIS IS A C.A.D. GENERATED DRAWING DO NOT MAKE MANUAL REVISIONS TO MASTER.

1

346/396 SERIES CARD EDGE CONNECTOR PART NUMBER: 346-034-540-207

**EDAC INC** TORONTO, ONTARIO CANADA

THESE DRAWINGS AND SPECIFICATIONS ARE THE PROPERTY OF EDAC INC., AND SHALL NOT BE REPRODUCED, OR COPIED OR USED AS THE BASIS FOR THE MANUFACTURE OR SALE OF APPARATUS WITHOUT WRITTEN PERMISSION.