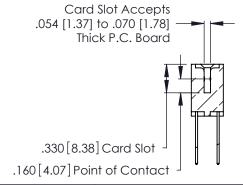

THIS IS A C.A.D. GENERATED DRAWING DO NOT MAKE MANUAL REVISIONS TO MASTER.

ISSUE NUMBER

ORIGINAL

1

**Contact Code 555** 

Contact Code 556

**Contact Code 558** 

**Contact Code 559** 

Contact Code 560

INSULATOR MATERIAL: THERMOPLASTIC POLYESTER, UL 94V-0 CONTACT MATERIAL; COPPER, NICKEL, TIN ALLOY CA-725 CONTACT PLATING: GOLD ON THE MATING AREA, TIN-LEAD

ON THE CONTACT TAILS, NICKEL UNDERPLATE

346/396 SERIES CARD EDGE CONNECTOR CONTACT CODE 555,556,558,559,560 DIMENSIONS

YOUR CONNECTION TO QUALITY & SERVICE

**EDAC INC** TORONTO, ONTARIO CANADA

THESE DRAWINGS AND SPECIFICATIONS ARE THE PROPERTY OF EDAC INC.,AND SHALL NOT BE REPRODUCED, OR COPIED OR USED AS THE BASIS FOR THE MANUFACTURE OR SALE OF APPARATUS WITHOUT WRITTEN PERMISSION.