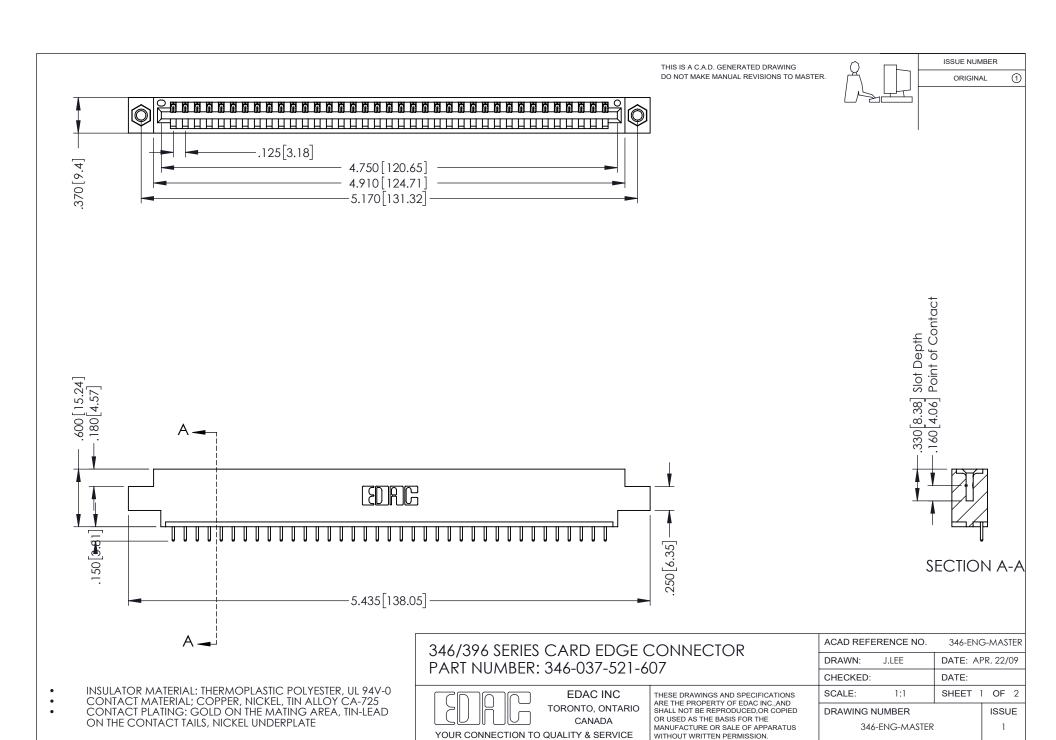

## **Contact Code 556**

INSULATOR MATERIAL: THERMOPLASTIC POLYESTER, UL 94V-0 CONTACT MATERIAL; COPPER, NICKEL, TIN ALLOY CA-725 CONTACT PLATING: GOLD ON THE MATING AREA, TIN-LEAD

ON THE CONTACT TAILS, NICKEL UNDERPLATE

## 346/396 SERIES CARD EDGE CONNECTOR CONTACT CODE 555,556,558,559,560 DIMENSIONS

YOUR CONNECTION TO QUALITY & SERVICE

**EDAC INC** TORONTO, ONTARIO CANADA

THESE DRAWINGS AND SPECIFICATIONS ARE THE PROPERTY OF EDAC INC.,AND SHALL NOT BE REPRODUCED, OR COPIED OR USED AS THE BASIS FOR THE MANUFACTURE OR SALE OF APPARATUS WITHOUT WRITTEN PERMISSION.