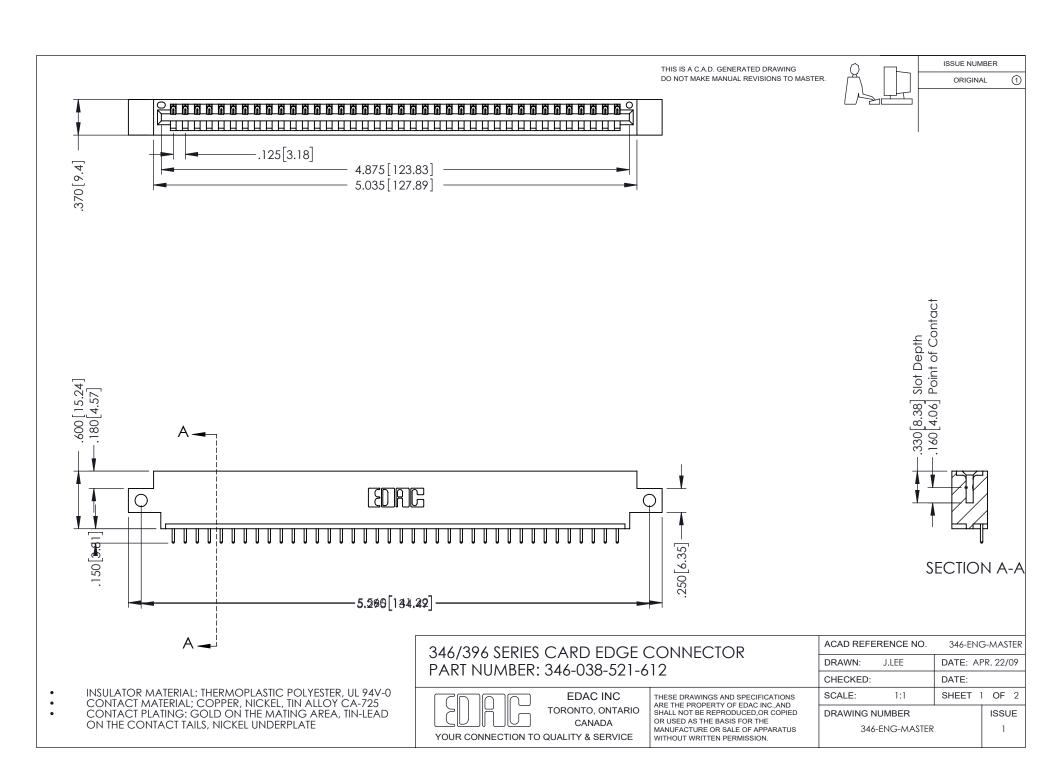

## **Contact Code 556**

INSULATOR MATERIAL: THERMOPLASTIC POLYESTER, UL 94V-0 CONTACT MATERIAL; COPPER, NICKEL, TIN ALLOY CA-725 CONTACT PLATING: GOLD ON THE MATING AREA, TIN-LEAD

ON THE CONTACT TAILS, NICKEL UNDERPLATE

## 346/396 SERIES CARD EDGE CONNECTOR CONTACT CODE 555,556,558,559,560 DIMENSIONS

YOUR CONNECTION TO QUALITY & SERVICE

**EDAC INC** TORONTO, ONTARIO CANADA

THESE DRAWINGS AND SPECIFICATIONS ARE THE PROPERTY OF EDAC INC.,AND SHALL NOT BE REPRODUCED, OR COPIED OR USED AS THE BASIS FOR THE MANUFACTURE OR SALE OF APPARATUS WITHOUT WRITTEN PERMISSION.