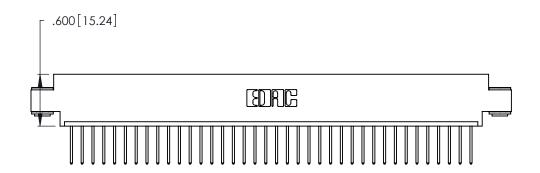

<u>Contact Dimensions:</u>
522-P.C. Tail .025 Sq. (0.64 Sq.) - Tail LG. =.440 (11.18)
.125 (3.18) Contact Spacing x .250 (6.35) Row Spacing

.370 [9.4]

-5.295 [134.49] 5.035 [127.89] 4.875[123.83] -

THIS IS A C.A.D. GENERATED DRAWING DO NOT MAKE MANUAL REVISIONS TO MASTER.

INSULATOR MATERIAL: THERMOPLASTIC POLYESTER, UL 94V-0 CONTACT MATERIAL; COPPER, NICKEL, TIN ALLOY CA-725

CONTACT PLATING: GOLD ON THE MATING AREA, TIN-LEAD ON THE CONTACT TAILS, NICKEL UNDERPLATE

346/396 SERIES CARD EDGE CONNECTOR PART NUMBER: 346-038-522-603

YOUR CONNECTION TO QUALITY & SERVICE

**EDAC INC** TORONTO, ONTARIO CANADA

THESE DRAWINGS AND SPECIFICATIONS ARE THE PROPERTY OF EDAC INC., AND SHALL NOT BE REPRODUCED, OR COPIED OR USED AS THE BASIS FOR THE MANUFACTURE OR SALE OF APPARATUS WITHOUT WRITTEN PERMISSION.