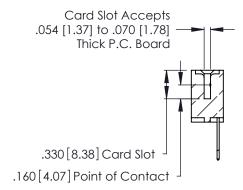

THIS IS A C.A.D. GENERATED DRAWING DO NOT MAKE MANUAL REVISIONS TO MASTER.

ISSUE NUMBER

ORIGINAL

1

**Contact Code 555** 

Contact Code 556

**Contact Code 558** 

**Contact Code 559** 

**Contact Code 560** 

INSULATOR MATERIAL: THERMOPLASTIC POLYESTER, UL 94V-0 CONTACT MATERIAL; COPPER, NICKEL, TIN ALLOY CA-725 CONTACT PLATING: GOLD ON THE MATING AREA, TIN-LEAD

ON THE CONTACT TAILS, NICKEL UNDERPLATE

346/396 SERIES CARD EDGE CONNECTOR CONTACT CODE 555,556,558,559,560 DIMENSIONS

YOUR CONNECTION TO QUALITY & SERVICE

**EDAC INC** TORONTO, ONTARIO CANADA

THESE DRAWINGS AND SPECIFICATIONS ARE THE PROPERTY OF EDAC INC.,AND SHALL NOT BE REPRODUCED, OR COPIED OR USED AS THE BASIS FOR THE MANUFACTURE OR SALE OF APPARATUS WITHOUT WRITTEN PERMISSION.