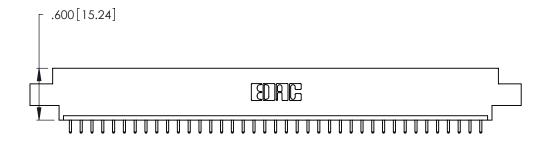

<u>Contact Dimensions:</u>
521-P.C. Tail .025 Sq. (0.64 Sq.) - Tail LG. =.150 (3.81)
.125 (3.18) Contact Spacing x .250 (6.35) Row Spacing -5.420[137.67]-5.160[131.06] -- 5.000[127] — 

THIS IS A C.A.D. GENERATED DRAWING DO NOT MAKE MANUAL REVISIONS TO MASTER.

346/396 SERIES CARD EDGE CONNECTOR PART NUMBER: 346-039-521-608

YOUR CONNECTION TO QUALITY & SERVICE

**EDAC INC** TORONTO, ONTARIO CANADA

THESE DRAWINGS AND SPECIFICATIONS ARE THE PROPERTY OF EDAC INC.,AND SHALL NOT BE REPRODUCED, OR COPIED OR USED AS THE BASIS FOR THE MANUFACTURE OR SALE OF APPARATUS WITHOUT WRITTEN PERMISSION.