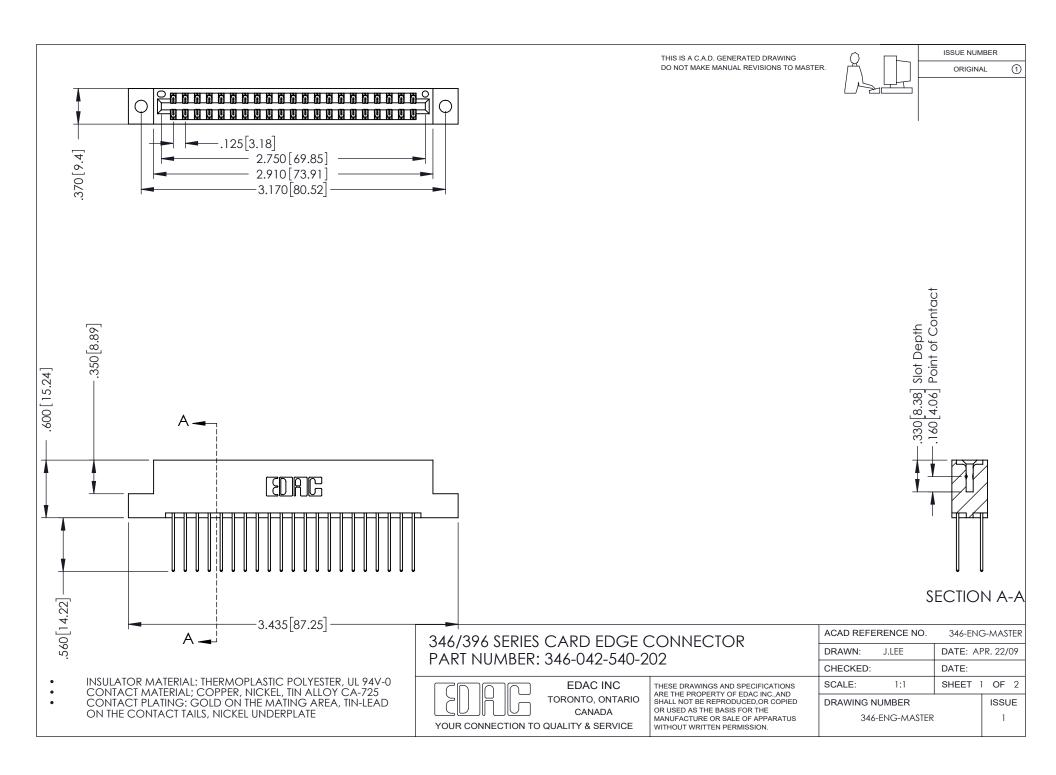

## **Contact Code 556**

INSULATOR MATERIAL: THERMOPLASTIC POLYESTER, UL 94V-0 CONTACT MATERIAL; COPPER, NICKEL, TIN ALLOY CA-725 CONTACT PLATING: GOLD ON THE MATING AREA, TIN-LEAD

ON THE CONTACT TAILS, NICKEL UNDERPLATE

## 346/396 SERIES CARD EDGE CONNECTOR CONTACT CODE 555,556,558,559,560 DIMENSIONS

YOUR CONNECTION TO QUALITY & SERVICE

**EDAC INC** TORONTO, ONTARIO CANADA

THESE DRAWINGS AND SPECIFICATIONS ARE THE PROPERTY OF EDAC INC.,AND SHALL NOT BE REPRODUCED, OR COPIED OR USED AS THE BASIS FOR THE MANUFACTURE OR SALE OF APPARATUS WITHOUT WRITTEN PERMISSION.