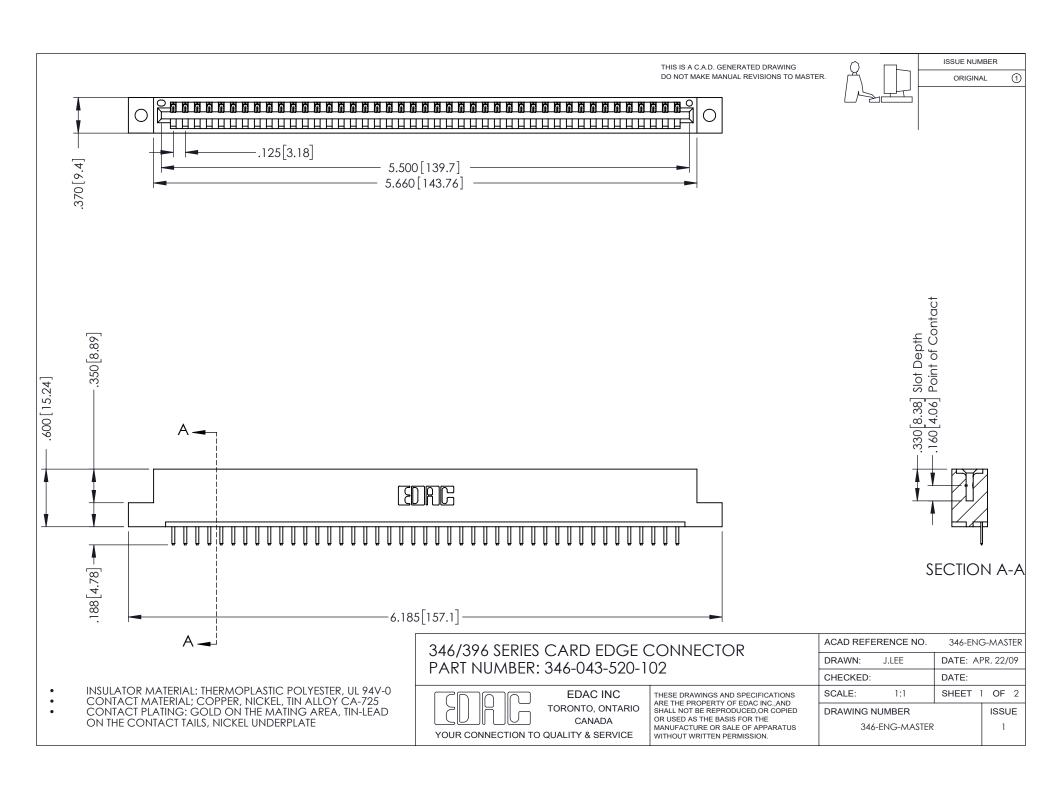

ISSUE NUMBER ORIGINAL 1

## **Contact Code 556**

INSULATOR MATERIAL: THERMOPLASTIC POLYESTER, UL 94V-0 CONTACT MATERIAL; COPPER, NICKEL, TIN ALLOY CA-725 CONTACT PLATING: GOLD ON THE MATING AREA, TIN-LEAD

ON THE CONTACT TAILS, NICKEL UNDERPLATE

## 346/396 SERIES CARD EDGE CONNECTOR CONTACT CODE 555,556,558,559,560 DIMENSIONS

YOUR CONNECTION TO QUALITY & SERVICE

**EDAC INC** TORONTO, ONTARIO CANADA

THESE DRAWINGS AND SPECIFICATIONS ARE THE PROPERTY OF EDAC INC.,AND SHALL NOT BE REPRODUCED, OR COPIED OR USED AS THE BASIS FOR THE MANUFACTURE OR SALE OF APPARATUS WITHOUT WRITTEN PERMISSION.