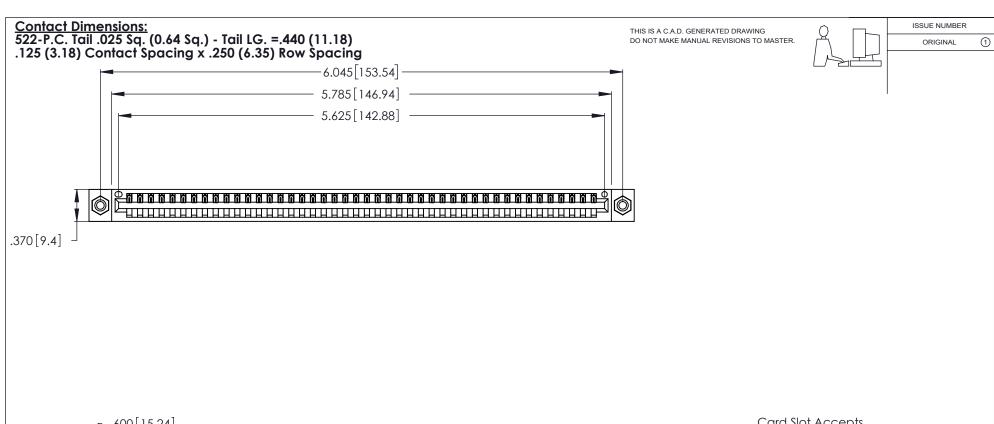

- INSULATOR MATERIAL: THERMOPLASTIC POLYESTER, UL 94V-0 CONTACT MATERIAL; COPPER, NICKEL, TIN ALLOY CA-725
- CONTACT PLATING: GOLD ON THE MATING AREA, TIN-LEAD ON THE CONTACT TAILS, NICKEL UNDERPLATE

346/396 SERIES CARD EDGE CONNECTOR PART NUMBER: 346-044-522-608

**Contact Code 560** 

INSULATOR MATERIAL: THERMOPLASTIC POLYESTER, UL 94V-0 CONTACT MATERIAL; COPPER, NICKEL, TIN ALLOY CA-725 CONTACT PLATING: GOLD ON THE MATING AREA, TIN-LEAD

ON THE CONTACT TAILS, NICKEL UNDERPLATE