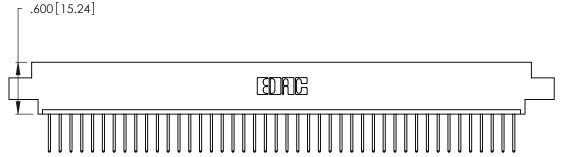

- INSULATOR MATERIAL: THERMOPLASTIC POLYESTER, UL 94V-0 CONTACT MATERIAL; COPPER, NICKEL, TIN ALLOY CA-725
- CONTACT PLATING: GOLD ON THE MATING AREA, TIN-LEAD ON THE CONTACT TAILS, NICKEL UNDERPLATE

346/396 SERIES CARD EDGE CONNECTOR PART NUMBER: 346-044-522-608

**Contact Code 560** 

INSULATOR MATERIAL: THERMOPLASTIC POLYESTER, UL 94V-0 CONTACT MATERIAL; COPPER, NICKEL, TIN ALLOY CA-725 CONTACT PLATING: GOLD ON THE MATING AREA, TIN-LEAD

ON THE CONTACT TAILS, NICKEL UNDERPLATE