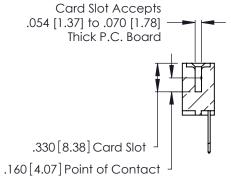

- INSULATOR MATERIAL: THERMOPLASTIC POLYESTER, UL 94V-0 CONTACT MATERIAL; COPPER, NICKEL, TIN ALLOY CA-725
- CONTACT PLATING: GOLD ON THE MATING AREA, TIN-LEAD ON THE CONTACT TAILS, NICKEL UNDERPLATE

346/396 SERIES CARD EDGE CONNECTOR PART NUMBER: 346-044-522-608

**Contact Code 560** 

INSULATOR MATERIAL: THERMOPLASTIC POLYESTER, UL 94V-0 CONTACT MATERIAL; COPPER, NICKEL, TIN ALLOY CA-725 CONTACT PLATING: GOLD ON THE MATING AREA, TIN-LEAD

ON THE CONTACT TAILS, NICKEL UNDERPLATE