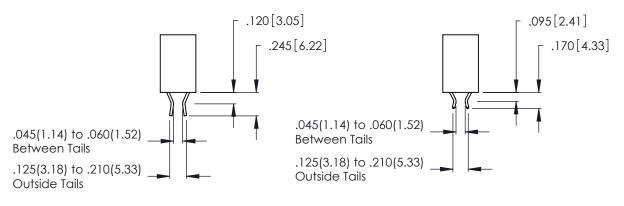

.160 [4.07] Point of Contact

THIS IS A C.A.D. GENERATED DRAWING DO NOT MAKE MANUAL REVISIONS TO MASTER.

ISSUE NUMBER

ORIGINAL

1

**Contact Code 555** 

Contact Code 556

**Contact Code 558** 

**Contact Code 559** 

**Contact Code 560** 

INSULATOR MATERIAL: THERMOPLASTIC POLYESTER, UL 94V-0 CONTACT MATERIAL; COPPER, NICKEL, TIN ALLOY CA-725 CONTACT PLATING: GOLD ON THE MATING AREA, TIN-LEAD

ON THE CONTACT TAILS, NICKEL UNDERPLATE

346/396 SERIES CARD EDGE CONNECTOR CONTACT CODE 555,556,558,559,560 DIMENSIONS

YOUR CONNECTION TO QUALITY & SERVICE

**EDAC INC** TORONTO, ONTARIO CANADA

THESE DRAWINGS AND SPECIFICATIONS ARE THE PROPERTY OF EDAC INC.,AND SHALL NOT BE REPRODUCED, OR COPIED OR USED AS THE BASIS FOR THE MANUFACTURE OR SALE OF APPARATUS WITHOUT WRITTEN PERMISSION.