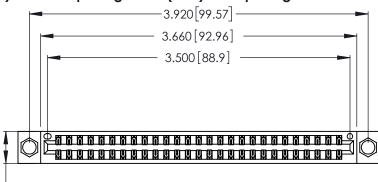

Contact Dimensions: 521-P.C. Tail .025 Sq. (0.64 Sq.) - Tail LG. =.150 (3.81) .125 (3.18) Contact Spacing x .250 (6.35) Row Spacing

.370 [9.4]

.600 [15.24] 

THIS IS A C.A.D. GENERATED DRAWING DO NOT MAKE MANUAL REVISIONS TO MASTER.

ISSUE NUMBER ORIGINAL 1

346/396 SERIES CARD EDGE CONNECTOR PART NUMBER: 346-054-521-204

YOUR CONNECTION TO QUALITY & SERVICE

**EDAC INC** TORONTO, ONTARIO CANADA

THESE DRAWINGS AND SPECIFICATIONS ARE THE PROPERTY OF EDAC INC.,AND SHALL NOT BE REPRODUCED, OR COPIED OR USED AS THE BASIS FOR THE MANUFACTURE OR SALE OF APPARATUS WITHOUT WRITTEN PERMISSION.

INSULATOR MATERIAL: THERMOPLASTIC POLYESTER, UL 94V-0 CONTACT MATERIAL; COPPER, NICKEL, TIN\_ALLOY CA-725

CONTACT PLATING: GOLD ON THE MATING AREA, TIN-LEAD ON THE CONTACT TAILS, NICKEL UNDERPLATE

Card Slot Accepts .054 [1.37] to .070 [1.78] Thick P.C. Board .330 [8.38] Card Slot