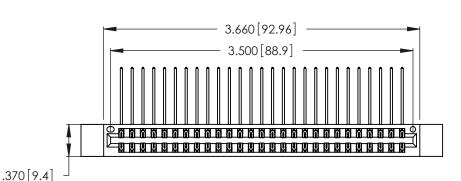

Contact Dimensions:
559-90 Degree Bend (Code 541 Contacts)
See Sheet 2 for Contact Code 555, 556, 558, 559, 560 Dimensions

Card Slot Accepts .054 [1.37] to .070 [1.78] Thick P.C. Board .330 [8.38] Card Slot

.160 [4.07] Point of Contact

INSULATOR MATERIAL: THERMOPLASTIC POLYESTER, UL 94V-0 CONTACT MATERIAL; COPPER, NICKEL, TIN\_ALLOY CA-725

CONTACT PLATING: GOLD ON THE MATING AREA, TIN-LEAD ON THE CONTACT TAILS, NICKEL UNDERPLATE

346/396 SERIES CARD EDGE CONNECTOR PART NUMBER: 346-054-559-212

YOUR CONNECTION TO QUALITY & SERVICE

**EDAC INC** TORONTO, ONTARIO CANADA

THESE DRAWINGS AND SPECIFICATIONS ARE THE PROPERTY OF EDAC INC.,AND SHALL NOT BE REPRODUCED, OR COPIED OR USED AS THE BASIS FOR THE MANUFACTURE OR SALE OF APPARATUS WITHOUT WRITTEN PERMISSION.