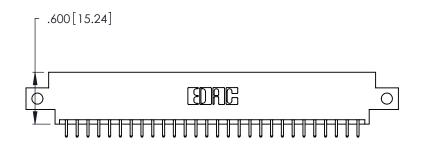

346/396 SERIES CARD EDGE CONNECTOR CONTACT CODE 555,556,558,559,560 DIMENSIONS

YOUR CONNECTION TO QUALITY & SERVICE

**EDAC INC** TORONTO, ONTARIO CANADA

THESE DRAWINGS AND SPECIFICATIONS ARE THE PROPERTY OF EDAC INC.,AND SHALL NOT BE REPRODUCED, OR COPIED OR USED AS THE BASIS FOR THE MANUFACTURE OR SALE OF APPARATUS WITHOUT WRITTEN PERMISSION.

Contact Code 560

INSULATOR MATERIAL: THERMOPLASTIC POLYESTER, UL 94V-0 CONTACT MATERIAL; COPPER, NICKEL, TIN ALLOY CA-725 CONTACT PLATING: GOLD ON THE MATING AREA, TIN-LEAD ON THE CONTACT TAILS, NICKEL UNDERPLATE