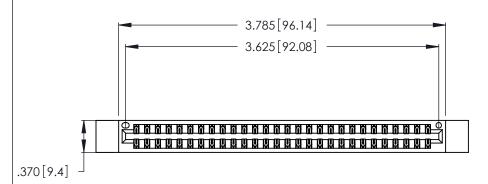

| 346/396 SERIES CARD EDGE CONNECTOR |
|------------------------------------|
| PART NUMBER: 346-056-521-812       |

**EDAC INC** TORONTO, ONTARIO CANADA

THESE DRAWINGS AND SPECIFICATIONS ARE THE PROPERTY OF EDAC INC.,AND SHALL NOT BE REPRODUCED, OR COPIED OR USED AS THE BASIS FOR THE MANUFACTURE OR SALE OF APPARATUS WITHOUT WRITTEN PERMISSION.

Card Slot Accepts .054 [1.37] to .070 [1.78] Thick P.C. Board .330 [8.38] Card Slot .160 [4.07] Point of Contact

- INSULATOR MATERIAL: THERMOPLASTIC POLYESTER, UL 94V-0 CONTACT MATERIAL; COPPER, NICKEL, TIN ALLOY CA-725
- CONTACT PLATING: GOLD ON THE MATING AREA, TIN-LEAD ON THE CONTACT TAILS, NICKEL UNDERPLATE

<u>Contact Dimensions:</u>
521-P.C. Tail .025 Sq. (0.64 Sq.) - Tail LG. =.150 (3.81)
.125 (3.18) Contact Spacing x .250 (6.35) Row Spacing

THIS IS A C.A.D. GENERATED DRAWING DO NOT MAKE MANUAL REVISIONS TO MASTER.