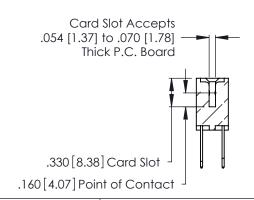

THIS IS A C.A.D. GENERATED DRAWING DO NOT MAKE MANUAL REVISIONS TO MASTER.

ISSUE NUMBER

ORIGINAL

1

**Contact Code 555** 

Contact Code 556

**Contact Code 558** 

**Contact Code 559** 

**Contact Code 560** 

INSULATOR MATERIAL: THERMOPLASTIC POLYESTER, UL 94V-0 CONTACT MATERIAL; COPPER, NICKEL, TIN ALLOY CA-725 CONTACT PLATING: GOLD ON THE MATING AREA, TIN-LEAD

ON THE CONTACT TAILS, NICKEL UNDERPLATE