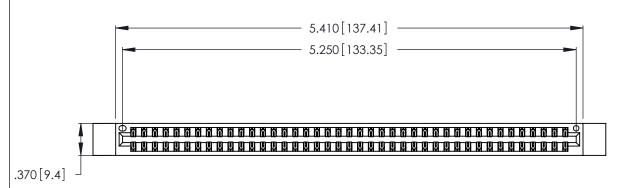

<u>Contact Dimensions:</u>
522-P.C. Tail .025 Sq. (0.64 Sq.) - Tail LG. =.440 (11.18)
.125 (3.18) Contact Spacing x .250 (6.35) Row Spacing

THIS IS A C.A.D. GENERATED DRAWING DO NOT MAKE MANUAL REVISIONS TO MASTER.

INSULATOR MATERIAL: THERMOPLASTIC POLYESTER, UL 94V-0 CONTACT MATERIAL; COPPER, NICKEL, TIN\_ALLOY CA-725

CONTACT PLATING: GOLD ON THE MATING AREA, TIN-LEAD ON THE CONTACT TAILS, NICKEL UNDERPLATE

346/396 SERIES CARD EDGE CONNECTOR PART NUMBER: 346-082-522-212