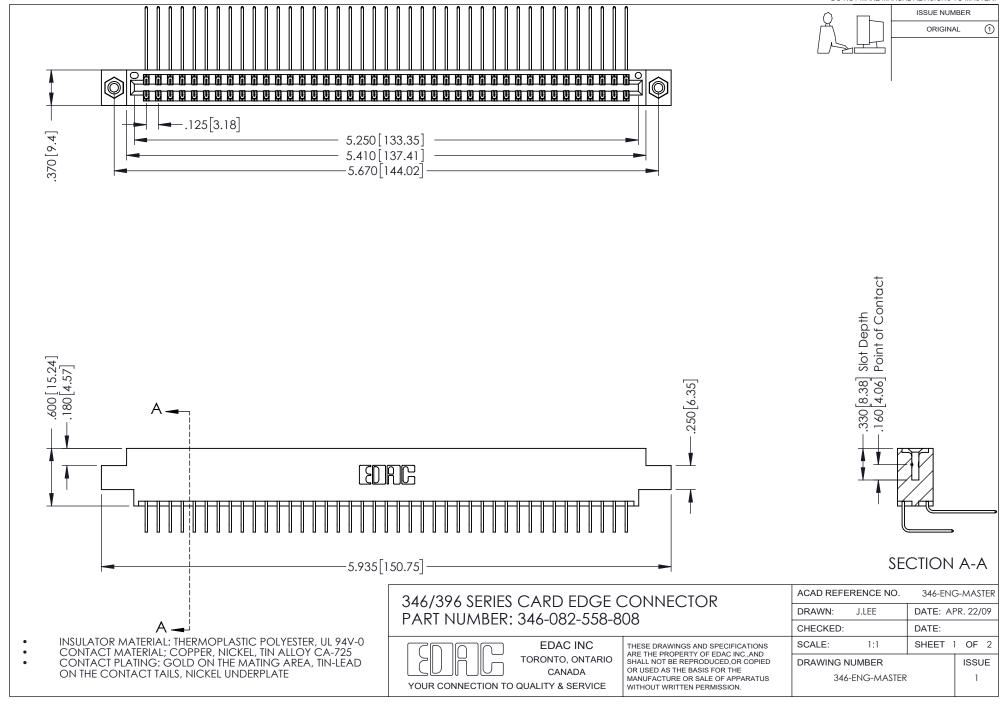

## **Contact Code 556**

INSULATOR MATERIAL: THERMOPLASTIC POLYESTER, UL 94V-0 CONTACT MATERIAL; COPPER, NICKEL, TIN ALLOY CA-725 CONTACT PLATING: GOLD ON THE MATING AREA, TIN-LEAD

ON THE CONTACT TAILS, NICKEL UNDERPLATE

## 346/396 SERIES CARD EDGE CONNECTOR CONTACT CODE 555,556,558,559,560 DIMENSIONS

YOUR CONNECTION TO QUALITY & SERVICE

**EDAC INC** TORONTO, ONTARIO CANADA

THESE DRAWINGS AND SPECIFICATIONS ARE THE PROPERTY OF EDAC INC.,AND SHALL NOT BE REPRODUCED, OR COPIED OR USED AS THE BASIS FOR THE MANUFACTURE OR SALE OF APPARATUS WITHOUT WRITTEN PERMISSION.