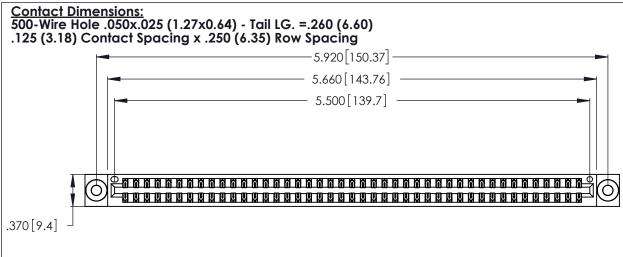

THIS IS A C.A.D. GENERATED DRAWING DO NOT MAKE MANUAL REVISIONS TO MASTER.

ISSUE NUMBER

ORIGINAL

1

**Contact Code 555** 

Contact Code 556

**Contact Code 558** 

**Contact Code 559** 

Contact Code 560

INSULATOR MATERIAL: THERMOPLASTIC POLYESTER, UL 94V-0 CONTACT MATERIAL; COPPER, NICKEL, TIN ALLOY CA-725 CONTACT PLATING: GOLD ON THE MATING AREA, TIN-LEAD

ON THE CONTACT TAILS, NICKEL UNDERPLATE

346/396 SERIES CARD EDGE CONNECTOR CONTACT CODE 555,556,558,559,560 DIMENSIONS

YOUR CONNECTION TO QUALITY & SERVICE

**EDAC INC** TORONTO, ONTARIO CANADA

THESE DRAWINGS AND SPECIFICATIONS ARE THE PROPERTY OF EDAC INC.,AND SHALL NOT BE REPRODUCED, OR COPIED OR USED AS THE BASIS FOR THE MANUFACTURE OR SALE OF APPARATUS WITHOUT WRITTEN PERMISSION.