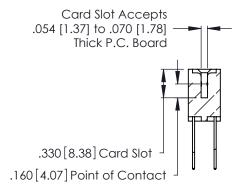

THIS IS A C.A.D. GENERATED DRAWING DO NOT MAKE MANUAL REVISIONS TO MASTER.

ISSUE NUMBER

ORIGINAL

1

**Contact Code 555** 

Contact Code 556

**Contact Code 558** 

**Contact Code 559** 

Contact Code 560

INSULATOR MATERIAL: THERMOPLASTIC POLYESTER, UL 94V-0 CONTACT MATERIAL; COPPER, NICKEL, TIN ALLOY CA-725 CONTACT PLATING: GOLD ON THE MATING AREA, TIN-LEAD

ON THE CONTACT TAILS, NICKEL UNDERPLATE