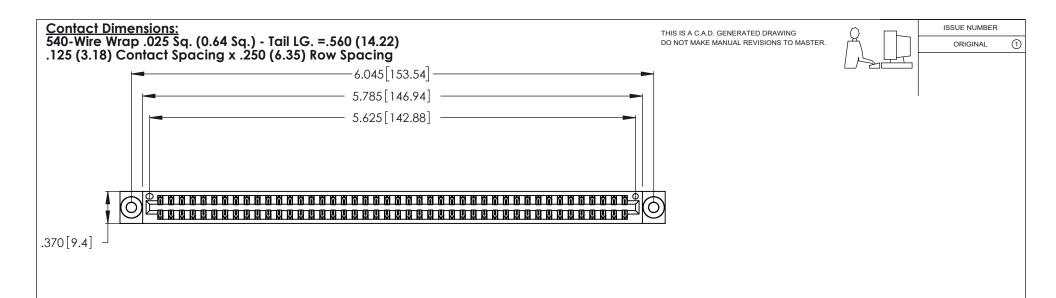

- INSULATOR MATERIAL: THERMOPLASTIC POLYESTER, UL 94V-0 CONTACT MATERIAL; COPPER, NICKEL, TIN ALLOY CA-725
- CONTACT PLATING: GOLD ON THE MATING AREA, TIN-LEAD ON THE CONTACT TAILS, NICKEL UNDERPLATE

| 346/396 SERIES CARD EDGE CONNECTOR |
|------------------------------------|
| PART NUMBER: 346-088-540-803       |

Contact Code 560

INSULATOR MATERIAL: THERMOPLASTIC POLYESTER, UL 94V-0 CONTACT MATERIAL; COPPER, NICKEL, TIN ALLOY CA-725 CONTACT PLATING: GOLD ON THE MATING AREA, TIN-LEAD

ON THE CONTACT TAILS, NICKEL UNDERPLATE