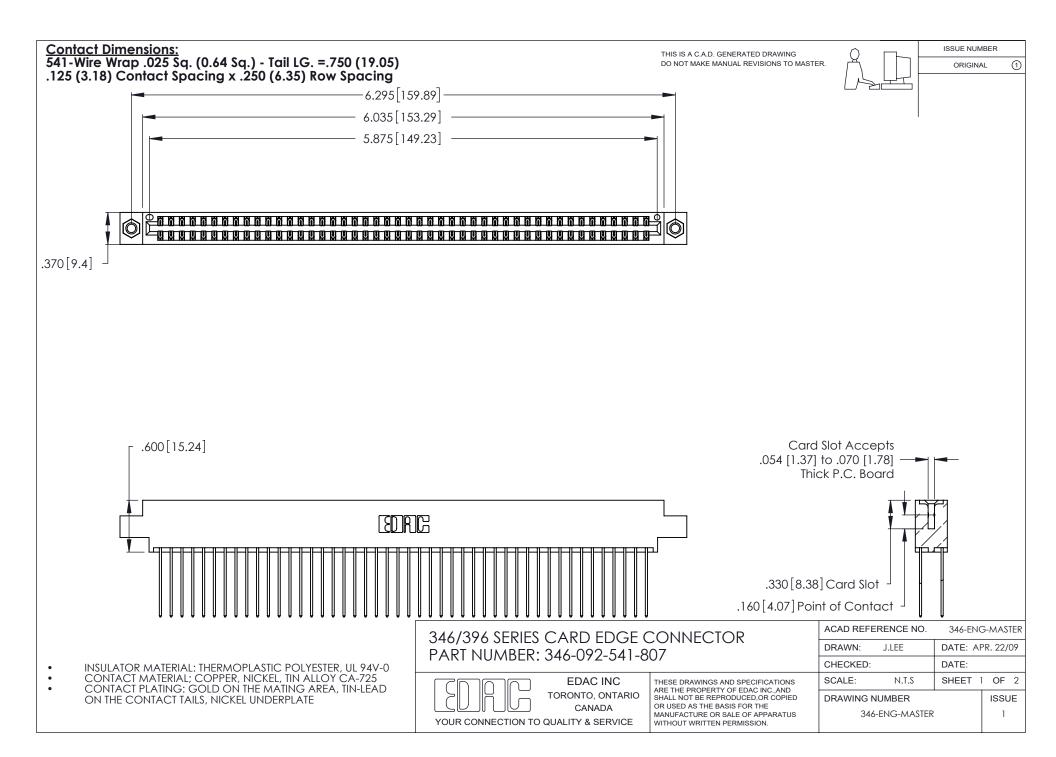

THIS IS A C.A.D. GENERATED DRAWING DO NOT MAKE MANUAL REVISIONS TO MASTER.

ISSUE NUMBER

ORIGINAL

1

**Contact Code 555** 

Contact Code 556

**Contact Code 558** 

**Contact Code 559** 

Contact Code 560

INSULATOR MATERIAL: THERMOPLASTIC POLYESTER, UL 94V-0 CONTACT MATERIAL; COPPER, NICKEL, TIN ALLOY CA-725 CONTACT PLATING: GOLD ON THE MATING AREA, TIN-LEAD

ON THE CONTACT TAILS, NICKEL UNDERPLATE

346/396 SERIES CARD EDGE CONNECTOR CONTACT CODE 555,556,558,559,560 DIMENSIONS

YOUR CONNECTION TO QUALITY & SERVICE

**EDAC INC** TORONTO, ONTARIO CANADA

THESE DRAWINGS AND SPECIFICATIONS ARE THE PROPERTY OF EDAC INC.,AND SHALL NOT BE REPRODUCED, OR COPIED OR USED AS THE BASIS FOR THE MANUFACTURE OR SALE OF APPARATUS WITHOUT WRITTEN PERMISSION.